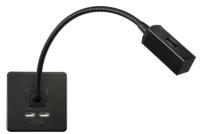

## **SFRLMB**

230V LED Dimmable Reading Light with Dual USB A+A (5V DC 2.4A shared) - Matt Black

www.mlaccessories.co.uk

| MLA PART CODE                 | SFRLMB                                                                             |
|-------------------------------|------------------------------------------------------------------------------------|
| DESCRIPTION                   | 230V LED Dimmable Reading Light with Dual USB A+A (5V DC 2.4A shared) - Matt Black |
| NET WEIGHT (KG)               | 0.302                                                                              |
| FINISH                        | Matt Black                                                                         |
| DIMENSIONS (MM)               | Height - 87.5<br>Width - 87.5<br>Projection - 372<br>Recessed Depth - 20           |
| MINIMUM MOUNTING BOX DEPTH    | 25-35mm (dependent on wiring conditions)                                           |
| CONSTRUCTION                  | Construction - SPCC Steel                                                          |
| CLASS                         | I                                                                                  |
| IP RATING                     | IP20                                                                               |
| WATTAGE (W)                   | 2                                                                                  |
| LAMP TECHNOLOGY               | LED                                                                                |
| LUMENS (LM)                   | 55                                                                                 |
| LUMENS LIGHT SOURCE ONLY (LM) | 70                                                                                 |
| LUMEN TOLERANCE               | 5%                                                                                 |
| EFFICACY (LM/W)               | 37.5                                                                               |
| CIRCUIT WATTAGE (W)           | 1.9                                                                                |
| ССТ                           | 3000K                                                                              |
| LIGHT COLOUR                  | Warm White                                                                         |
| CRI                           | >80                                                                                |
| RUNNING CURRENT (A)           | 0.019                                                                              |
| SVM                           | 0.03                                                                               |
| PST-LM                        | <1                                                                                 |
| BEAM ANGLE (DEGREES)          | 120                                                                                |
| L70B50 LIFESPAN (HRS)         | 30,000                                                                             |
| DIMMABLE                      | Yes*                                                                               |
| OPERATING TEMPERATURE         | 5~35°C                                                                             |
| INPUT VOLTAGE                 | 230V 50Hz                                                                          |