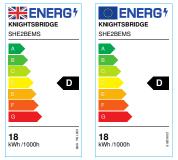

## SHE2BEMS

230V IP65 18W LED Eyelid Bulkhead CCT with Emergency & Microwave Sensor Black

www.mlaccessories.co.uk

| MLA PART CODE                 | SHE2BEMS                                                                      |
|-------------------------------|-------------------------------------------------------------------------------|
| DESCRIPTION                   | 230V IP65 18W LED Eyelid Bulkhead CCT with Emergency & Microwave Sensor Black |
| NET WEIGHT (KG)               | 2.615                                                                         |
| FINISH                        | Black                                                                         |
| DIFFUSER                      | Opal                                                                          |
| DIMENSIONS (MM)               | Diameter - 360<br>Projection - 94                                             |
| CONSTRUCTION                  | Construction - Die-cast aluminium                                             |
| CLASS                         | I                                                                             |
| IP RATING                     | IP65                                                                          |
| IK RATING                     | IK10                                                                          |
| WATTAGE (W)                   | 18                                                                            |
| LAMP TECHNOLOGY               | SMD LED                                                                       |
| LUMENS (LM)                   | 1020/1080/1090                                                                |
| LUMENS LIGHT SOURCE ONLY (LM) | 3000                                                                          |
| LUMEN TOLERANCE               | 5%                                                                            |
| EFFICACY (LM/W)               | 133                                                                           |
| LUMENS EMERGENCY MODE (LM)    | 105/120/110                                                                   |
| CIRCUIT WATTAGE (W)           | 22.6                                                                          |
| ССТ                           | 3000/4000/6000K                                                               |
| CRI                           | >85                                                                           |
| SDCM                          | <6                                                                            |
| RUNNING CURRENT (A)           | 0.11                                                                          |
| DISPLACEMENT FACTOR           | >0.7                                                                          |
| SVM                           | 0.006                                                                         |
| PST-LM                        | 0.112                                                                         |
| BEAM ANGLE (DEGREES)          | 110                                                                           |
| LIFE SPAN (HRS)               | 50,000                                                                        |
| L70B50 LIFESPAN (HRS)         | 50,000                                                                        |