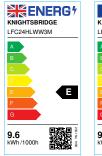

## LFC24HLWW3M 24V IP20 LED Flex High Lumen 3000K (3 metres)

www.mlaccessories.co.uk

| MLA PART CODE                            | LFC24HLWW3M                                    |
|------------------------------------------|------------------------------------------------|
| DESCRIPTION                              | 24V IP20 LED Flex High Lumen 3000K (3 metres)  |
| NET WEIGHT (KG)                          | 0.038                                          |
| DIMENSIONS (MM)                          | Length - 3000<br>Width - 8<br>Projection - 1.2 |
| CLASS                                    | III                                            |
| IP RATING                                | IP20                                           |
| WATTAGE (W)                              | 9.6                                            |
| LAMP TECHNOLOGY                          | LED                                            |
| LAMP INCLUDED                            | Yes                                            |
| LUMENS (LM)                              | 1260                                           |
| LUMEN TOLERANCE                          | 5%                                             |
| EFFICACY (LM/W)                          | 144                                            |
| CIRCUIT WATTAGE (W)                      | 8.7                                            |
| ССТ                                      | 3000K                                          |
| LIGHT COLOUR                             | Warm White                                     |
| CRI                                      | >80                                            |
| SDCM                                     | <6                                             |
| BEAM ANGLE (DEGREES)                     | 120                                            |
| LIFE SPAN (HRS)                          | 35,000                                         |
| L70B50 LIFESPAN (HRS)                    | 54000                                          |
| DIMMABLE                                 | Driver dependent                               |
| OPERATING TEMPERATURE                    | -20~45°C                                       |
| INPUT VOLTAGE                            | 24V DC                                         |
| WARRANTY                                 | 3year(s)                                       |
| ORIGIN OF MANUFACTURE                    | China                                          |
| DECLARATION OF CONFORMITY (HELD ON FILE) | Yes                                            |
| EAN                                      | 5056270839241                                  |