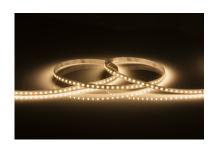

## LFC24HLWW3M 24V IP20 LED Flex High Lumen 3000K (3 metres)

www.mlaccessories.co.uk

| MLA PART CODE                            | LFC24HLWW3M                                    |
|------------------------------------------|------------------------------------------------|
| DESCRIPTION                              | 24V IP20 LED Flex High Lumen 3000K (3 metres)  |
| NET WEIGHT (KG)                          | 0.038                                          |
| DIMENSIONS (MM)                          | Length - 3000<br>Width - 8<br>Projection - 1.2 |
| CLASS                                    | III                                            |
| IP RATING                                | IP20                                           |
| WATTAGE (W)                              | 9.6                                            |
| LAMP TECHNOLOGY                          | LED                                            |
| LAMP INCLUDED                            | Yes                                            |
| LUMENS (LM)                              | 1260                                           |
| LUMEN TOLERANCE                          | 5%                                             |
| EFFICACY (LM/W)                          | 144                                            |
| CIRCUIT WATTAGE (W)                      | 8.7                                            |
| ССТ                                      | 3000K                                          |
| LIGHT COLOUR                             | Warm White                                     |
| CRI                                      | >80                                            |
| SDCM                                     | <6                                             |
| BEAM ANGLE (DEGREES)                     | 120                                            |
| LIFE SPAN (HRS)                          | 35,000                                         |
| L70B50 LIFESPAN (HRS)                    | 54000                                          |
| DIMMABLE                                 | Driver dependent                               |
| OPERATING TEMPERATURE                    | -20~45°C                                       |
| INPUT VOLTAGE                            | 24V DC                                         |
| WARRANTY                                 | 3year(s)                                       |
| ORIGIN OF MANUFACTURE                    | China                                          |
| DECLARATION OF CONFORMITY (HELD ON FILE) | Yes                                            |
| EAN                                      | 5056270839241                                  |