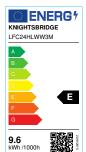

## LFC24HLWW3M 24V IP20 LED Flex High Lumen 3000K (3 metres)

www.mlaccessories.co.uk

| MLA PART CODE                            | LFC24HLWW3M                                    |
|------------------------------------------|------------------------------------------------|
| DESCRIPTION                              | 24V IP20 LED Flex High Lumen 3000K (3 metres)  |
| NET WEIGHT (KG)                          | 0.038                                          |
| DIMENSIONS (MM)                          | Length - 3000<br>Width - 8<br>Projection - 1.2 |
| CLASS                                    | III                                            |
| IP RATING                                | IP20                                           |
| WATTAGE (W)                              | 9.6                                            |
| LAMP TECHNOLOGY                          | LED                                            |
| LAMP INCLUDED                            | Yes                                            |
| LUMENS (LM)                              | 1260                                           |
| LUMEN TOLERANCE                          | 5%                                             |
| EFFICACY (LM/W)                          | 144                                            |
| CIRCUIT WATTAGE (W)                      | 8.7                                            |
| ССТ                                      | 3000K                                          |
| LIGHT COLOUR                             | Warm White                                     |
| CRI                                      | >80                                            |
| SDCM                                     | <6                                             |
| BEAM ANGLE (DEGREES)                     | 120                                            |
| LIFE SPAN (HRS)                          | 35,000                                         |
| L70B50 LIFESPAN (HRS)                    | 54000                                          |
| DIMMABLE                                 | Driver dependent                               |
| OPERATING TEMPERATURE                    | -20~45°C                                       |
| INPUT VOLTAGE                            | 24V DC                                         |
| WARRANTY                                 | 3year(s)                                       |
| ORIGIN OF MANUFACTURE                    | China                                          |
| DECLARATION OF CONFORMITY (HELD ON FILE) | Yes                                            |
| EAN                                      | 5056270839241                                  |