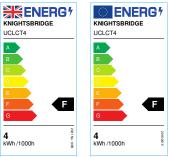

## **UCLCT4**

230V 4W LED Linkable Striplight CCT Adjustable (277mm)

www.mlaccessories.co.uk

| MLA PART CODE                 | UCLCT4                                                 |
|-------------------------------|--------------------------------------------------------|
| DESCRIPTION                   | 230V 4W LED Linkable Striplight CCT Adjustable (277mm) |
| NET WEIGHT (KG)               | 0.187                                                  |
| FINISH                        | White                                                  |
| DIFFUSER                      | Opal                                                   |
| DIMENSIONS (MM)               | Length - 277<br>Width - 22.8<br>Projection - 36        |
| CONSTRUCTION                  | Construction - Polycarbonate                           |
| CLASS                         | II                                                     |
| IP RATING                     | IP20                                                   |
| WATTAGE (W)                   | 4                                                      |
| LAMP TECHNOLOGY               | LED                                                    |
| LAMP INCLUDED                 | Yes                                                    |
| LUMENS (LM)                   | 350 / 390 / 370                                        |
| LUMENS LIGHT SOURCE ONLY (LM) | 395                                                    |
| LUMEN TOLERANCE               | 5%                                                     |
| EFFICACY (LM/W)               | 106.2                                                  |
| CIRCUIT WATTAGE (W)           | 3.9                                                    |
| ССТ                           | 3000/4000/6500K                                        |
| LIGHT COLOUR                  | CCT                                                    |
| CRI                           | >80                                                    |
| SDCM                          | <6                                                     |
| RUNNING CURRENT (A)           | 0.031                                                  |
| DISPLACEMENT FACTOR           | >0.7                                                   |
| SVM                           | 0.028                                                  |
| PST-LM                        | 0.008                                                  |
| BEAM ANGLE (DEGREES)          | 140                                                    |
| LIFE SPAN (HRS)               | 30,000                                                 |
| L70B50 LIFESPAN (HRS)         | 54,000                                                 |