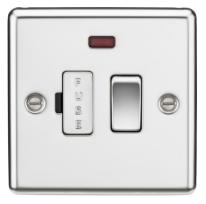

## **CL63NPC**

**13A Switched Fused Spur Unit with Neon - Polished Chrome** 

www.mlaccessories.co.uk

| MLA PART CODE                            | CL63NPC                                                               |
|------------------------------------------|-----------------------------------------------------------------------|
| DESCRIPTION                              | 13A Switched Fused Spur Unit with Neon - Polished Chrome              |
| NET WEIGHT (KG)                          | 0.109                                                                 |
| FINISH                                   | Polished Chrome                                                       |
| DIMENSIONS (MM)                          | Height - 85.75<br>Width - 85.75<br>Depth - 27.29<br>Projection - 12.6 |
| MINIMUM MOUNTING BOX DEPTH               | 25mm                                                                  |
| CONSTRUCTION                             | Construction - 304 Stainless steel                                    |
| CLASS                                    | I                                                                     |
| IP RATING                                | IP20                                                                  |
| INPUT VOLTAGE                            | 230V 50Hz                                                             |
| SWITCH TYPE                              | Double Pole                                                           |
| EARTH TERMINAL                           | Yes                                                                   |
| NEON INDICATOR                           | Yes                                                                   |
| LOAD/MAX. LOAD                           | 13A                                                                   |
| TERMINAL CAPACITY                        | 3 x 2.5mm <sup>2</sup> or 2 x 4.0mm <sup>2</sup>                      |
| WARRANTY                                 | 25year(s)                                                             |
| MANUFACTURED IN ACCORDANCE WITH          | BS 1363-4                                                             |
| ORIGIN OF MANUFACTURE                    | China                                                                 |
| DECLARATION OF CONFORMITY (HELD ON FILE) | Yes                                                                   |
| EAN                                      | 5056270802351                                                         |
| Date Created: 27/02/2025 13:01           |                                                                       |