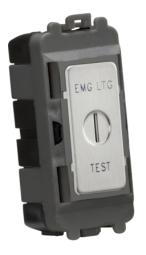

## GDM008BC

20AX DP key module (marked EMG LTG TEST) - brushed chrome

www.mlaccessories.co.uk

| MLA PART CODE                            | GDM008BC                                                               |
|------------------------------------------|------------------------------------------------------------------------|
| DESCRIPTION                              | 20AX DP key module (marked EMG LTG TEST) - brushed chrome              |
| NET WEIGHT (KG)                          | 0.023                                                                  |
| FINISH                                   | Brushed Chrome                                                         |
| DIMENSIONS (MM)                          | Height - 56.3<br>Width - 24.8<br>Depth - 19.8<br>Recessed Depth - 17.3 |
| MINIMUM MOUNTING BOX DEPTH               | 35mm                                                                   |
| CONSTRUCTION                             | Construction - ABS Construction 2 - & steel                            |
| IP RATING                                | IP20                                                                   |
| INPUT VOLTAGE                            | 230V 50Hz                                                              |
| SWITCH TYPE                              | Double Pole                                                            |
| SWITCH FUNCTION                          | 1-Way Key                                                              |
| LOAD/MAX. LOAD                           | 20AX                                                                   |
| TERMINAL CAPACITY                        | 3 x 2.5mm² or 2 x 4.0mm²                                               |
| ADDITIONAL FEATURES                      | Secret Key                                                             |
| WARRANTY                                 | 25year(s)                                                              |
| MANUFACTURED IN ACCORDANCE WITH          | BS EN 60669-1                                                          |
| ORIGIN OF MANUFACTURE                    | China                                                                  |
| DECLARATION OF CONFORMITY (HELD ON FILE) | Yes                                                                    |
| EAN                                      | 5055832963714                                                          |