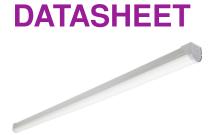

## 230V 6ft 38W Modular LED Batten - 4000K

www.mlaccessories.co.uk

| MLA PART CODE                 | BATM6                                                            |
|-------------------------------|------------------------------------------------------------------|
| DESCRIPTION                   | 230V 6ft 38W Modular LED Batten - 4000K                          |
| NET WEIGHT (KG)               | 1.8                                                              |
| FINISH                        | White                                                            |
| DIFFUSER                      | Opal                                                             |
| DIMENSIONS (MM)               | Length - 1790<br>Width - 61<br>Projection - 70                   |
| CONSTRUCTION                  | Construction - Pressed steel<br>Construction 2 - & polycarbonate |
| CLASS                         | I                                                                |
| IP RATING                     | IP20                                                             |
| IK RATING                     | IK08                                                             |
| WATTAGE (W)                   | 38                                                               |
| LAMP TECHNOLOGY               | LED                                                              |
| LAMP INCLUDED                 | Yes                                                              |
| LUMENS (LM)                   | 5250                                                             |
| LUMENS LIGHT SOURCE ONLY (LM) | 5750                                                             |
| LUMEN TOLERANCE               | 5%                                                               |
| EFFICACY (LM/W)               | 151                                                              |
| CIRCUIT WATTAGE (W)           | 38                                                               |
| ССТ                           | 4000K                                                            |
| LIGHT COLOUR                  | Cool White                                                       |
| CRI                           | >80                                                              |
| RUNNING CURRENT (A)           | 0.17                                                             |
| DISPLACEMENT FACTOR           | >0.7                                                             |
| SVM                           | 0                                                                |
| PST-LM                        | 0.01                                                             |
| BEAM ANGLE (DEGREES)          | 120                                                              |
| L70B50 LIFESPAN (HRS)         | 100000                                                           |