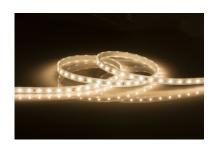

## LFC24IPWW 24V IP67 LED Flex Warm White 3000K (30 metres)

www.mlaccessories.co.uk

| MLA PART CODE                            | LFC24IPWW                                      |
|------------------------------------------|------------------------------------------------|
| DESCRIPTION                              | 24V IP67 LED Flex Warm White 3000K (30 metres) |
| NET WEIGHT (KG)                          | 1.67                                           |
| DIMENSIONS (MM)                          | Length - 30000<br>Width - 10<br>Projection - 7 |
| CLASS                                    | III                                            |
| IP RATING                                | IP67                                           |
| WATTAGE (W)                              | 4.8                                            |
| LAMP TECHNOLOGY                          | LED                                            |
| LAMP INCLUDED                            | Yes                                            |
| LUMENS (LM)                              | 560                                            |
| LUMEN TOLERANCE                          | 5%                                             |
| EFFICACY (LM/W)                          | 133.16                                         |
| CIRCUIT WATTAGE (W)                      | 4.2                                            |
| ССТ                                      | 3000K                                          |
| LIGHT COLOUR                             | Warm White                                     |
| CRI                                      | >80                                            |
| SDCM                                     | <6                                             |
| BEAM ANGLE (DEGREES)                     | 120                                            |
| LIFE SPAN (HRS)                          | 35,000                                         |
| L70B50 LIFESPAN (HRS)                    | 54000                                          |
| DIMMABLE                                 | Driver dependent                               |
| OPERATING TEMPERATURE                    | -20~45°C                                       |
| INPUT VOLTAGE                            | 24V DC                                         |
| WARRANTY                                 | 3year(s)                                       |
| ORIGIN OF MANUFACTURE                    | China                                          |
| DECLARATION OF CONFORMITY (HELD ON FILE) | Yes                                            |
| EAN                                      | 5056270822656                                  |