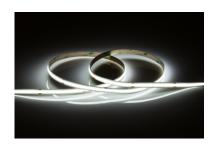

## LFCOB24DL 24V IP20 CoB LED Flex Daylight 6000K (5 metres)

www.mlaccessories.co.uk

| MLA PART CODE                   | LFCOB24DL                                       |
|---------------------------------|-------------------------------------------------|
| DESCRIPTION                     | 24V IP20 CoB LED Flex Daylight 6000K (5 metres) |
| NET WEIGHT (KG)                 | 0.13                                            |
| DIMENSIONS (MM)                 | Length - 5000<br>Width - 8<br>Projection - 1.5  |
| CLASS                           | III                                             |
| IP RATING                       | IP20                                            |
| WATTAGE (W)                     | 11                                              |
| LAMP TECHNOLOGY                 | CoB LED                                         |
| LAMP INCLUDED                   | Yes                                             |
| LUMENS (LM)                     | 1170                                            |
| LUMEN TOLERANCE                 | 5%                                              |
| EFFICACY (LM/W)                 | 100.75                                          |
| CIRCUIT WATTAGE (W)             | 11.6                                            |
| ССТ                             | 6000K                                           |
| LIGHT COLOUR                    | Daylight                                        |
| CRI                             | >90                                             |
| SDCM                            | <6                                              |
| RUNNING CURRENT (A)             | 0.48                                            |
| BEAM ANGLE (DEGREES)            | 135                                             |
| LIFE SPAN (HRS)                 | 50,000                                          |
| L70B50 LIFESPAN (HRS)           | 50,000                                          |
| DIMMABLE                        | Driver dependent                                |
| OPERATING TEMPERATURE           | -20~45°C                                        |
| INPUT VOLTAGE                   | 24V DC                                          |
| CABLE LENGTH (M)                | 0.15                                            |
| WARRANTY                        | 3year(s)                                        |
| MANUFACTURED IN ACCORDANCE WITH | BS EN 60598                                     |
| ORIGIN OF MANUFACTURE           | China                                           |