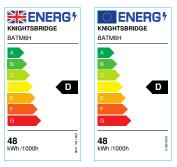

## **BATM6H**

230V 6ft 48W Modular LED High Power Batten - 4000K

www.mlaccessories.co.uk

| MLA PART CODE                 | ВАТМ6Н                                                           |
|-------------------------------|------------------------------------------------------------------|
| DESCRIPTION                   | 230V 6ft 48W Modular LED High Power Batten - 4000K               |
| NET WEIGHT (KG)               | 1.8                                                              |
| FINISH                        | White                                                            |
| DIFFUSER                      | Opal                                                             |
| DIMENSIONS (MM)               | Length - 1790<br>Width - 61<br>Projection - 70                   |
| CONSTRUCTION                  | Construction - Pressed steel<br>Construction 2 - & polycarbonate |
| CLASS                         | I                                                                |
| IP RATING                     | IP20                                                             |
| IK RATING                     | IK08                                                             |
| WATTAGE (W)                   | 48                                                               |
| LAMP TECHNOLOGY               | LED                                                              |
| LAMP INCLUDED                 | Yes                                                              |
| LUMENS (LM)                   | 6700                                                             |
| LUMENS LIGHT SOURCE ONLY (LM) | 7400                                                             |
| LUMEN TOLERANCE               | 5%                                                               |
| EFFICACY (LM/W)               | 153                                                              |
| CIRCUIT WATTAGE (W)           | 48                                                               |
| ССТ                           | 4000K                                                            |
| LIGHT COLOUR                  | Cool White                                                       |
| CRI                           | >80                                                              |
| SDCM                          | <6                                                               |
| RUNNING CURRENT (A)           | 0.216                                                            |
| DISPLACEMENT FACTOR           | >0.7                                                             |
| SVM                           | 0                                                                |
| PST-LM                        | 0.01                                                             |
| BEAM ANGLE (DEGREES)          | 120                                                              |