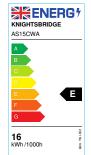

## **AS15CWA**

ASHA 230V 16W IP54 CCT Adjustable LED Downlight

www.mlaccessories.co.uk

| MLA PART CODE                 | AS15CWA                                                                           |
|-------------------------------|-----------------------------------------------------------------------------------|
| DESCRIPTION                   | ASHA 230V 16W IP54 CCT Adjustable LED Downlight                                   |
| NET WEIGHT (KG)               | 0.455                                                                             |
| FINISH                        | White                                                                             |
| DIFFUSER                      | Opal                                                                              |
| DIMENSIONS (MM)               | Diameter - 145<br>Base Diameter - 119<br>Recessed Depth - 46<br>Minimum Void - 96 |
| CUT-OUT (MM)                  | Cut-out Diameter - 125                                                            |
| CONSTRUCTION                  | Construction - Polycarbonate<br>Construction 2 - & aluminium                      |
| CLASS                         | II                                                                                |
| IP RATING                     | IP54 (IP20 from above)                                                            |
| WATTAGE (W)                   | 16                                                                                |
| LAMP TECHNOLOGY               | SMD LED                                                                           |
| LAMP INCLUDED                 | Yes                                                                               |
| LUMENS (LM)                   | 1620/1755/1735                                                                    |
| LUMENS LIGHT SOURCE ONLY (LM) | 1740/1930/1820                                                                    |
| LUMEN TOLERANCE               | 5%                                                                                |
| EFFICACY (LM/W)               | 120                                                                               |
| CIRCUIT WATTAGE (W)           | 16.05                                                                             |
| ССТ                           | 3000/4000/5700K                                                                   |
| LIGHT COLOUR                  | CCT                                                                               |
| CRI                           | >80                                                                               |
| SDCM                          | <6                                                                                |
| RUNNING CURRENT (A)           | 0.0736                                                                            |
| DISPLACEMENT FACTOR           | >0.9                                                                              |
| SVM                           | 0.022                                                                             |
| PST-LM                        | 0.012                                                                             |
| BEAM ANGLE (DEGREES)          | 100                                                                               |