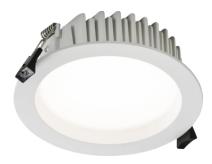

## **AS15CWA**

ASHA 230V 16W IP54 CCT Adjustable LED Downlight

www.mlaccessories.co.uk

| MLA PART CODE                 | AS15CWA                                                                           |
|-------------------------------|-----------------------------------------------------------------------------------|
| DESCRIPTION                   | ASHA 230V 16W IP54 CCT Adjustable LED Downlight                                   |
| NET WEIGHT (KG)               | 0.455                                                                             |
| FINISH                        | White                                                                             |
| DIFFUSER                      | Opal                                                                              |
| DIMENSIONS (MM)               | Diameter - 145<br>Base Diameter - 119<br>Recessed Depth - 46<br>Minimum Void - 96 |
| CUT-OUT (MM)                  | Cut-out Diameter - 125                                                            |
| CONSTRUCTION                  | Construction - Polycarbonate<br>Construction 2 - & aluminium                      |
| CLASS                         | II                                                                                |
| IP RATING                     | IP54 (IP20 from above)                                                            |
| WATTAGE (W)                   | 16                                                                                |
| LAMP TECHNOLOGY               | SMD LED                                                                           |
| LAMP INCLUDED                 | Yes                                                                               |
| LUMENS (LM)                   | 1620/1755/1735                                                                    |
| LUMENS LIGHT SOURCE ONLY (LM) | 1740/1930/1820                                                                    |
| LUMEN TOLERANCE               | 5%                                                                                |
| EFFICACY (LM/W)               | 120                                                                               |
| CIRCUIT WATTAGE (W)           | 16.05                                                                             |
| ССТ                           | 3000/4000/5700K                                                                   |
| LIGHT COLOUR                  | CCT                                                                               |
| CRI                           | >80                                                                               |
| SDCM                          | <6                                                                                |
| RUNNING CURRENT (A)           | 0.0736                                                                            |
| DISPLACEMENT FACTOR           | >0.9                                                                              |
| SVM                           | 0.022                                                                             |
| PST-LM                        | 0.012                                                                             |
| BEAM ANGLE (DEGREES)          | 100                                                                               |