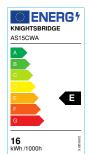

## **AS15CWA**

ASHA 230V 16W IP54 CCT Adjustable LED Downlight

www.mlaccessories.co.uk

| MLA PART CODE                 | AS15CWA                                                                           |
|-------------------------------|-----------------------------------------------------------------------------------|
| DESCRIPTION                   | ASHA 230V 16W IP54 CCT Adjustable LED Downlight                                   |
| NET WEIGHT (KG)               | 0.455                                                                             |
| FINISH                        | White                                                                             |
| DIFFUSER                      | Opal                                                                              |
| DIMENSIONS (MM)               | Diameter - 145<br>Base Diameter - 119<br>Recessed Depth - 46<br>Minimum Void - 96 |
| CUT-OUT (MM)                  | Cut-out Diameter - 125                                                            |
| CONSTRUCTION                  | Construction - Polycarbonate<br>Construction 2 - & aluminium                      |
| CLASS                         | II                                                                                |
| IP RATING                     | IP54 (IP20 from above)                                                            |
| WATTAGE (W)                   | 16                                                                                |
| LAMP TECHNOLOGY               | SMD LED                                                                           |
| LAMP INCLUDED                 | Yes                                                                               |
| LUMENS (LM)                   | 1620/1755/1735                                                                    |
| LUMENS LIGHT SOURCE ONLY (LM) | 1740/1930/1820                                                                    |
| LUMEN TOLERANCE               | 5%                                                                                |
| EFFICACY (LM/W)               | 120                                                                               |
| CIRCUIT WATTAGE (W)           | 16.05                                                                             |
| ССТ                           | 3000/4000/5700K                                                                   |
| LIGHT COLOUR                  | CCT                                                                               |
| CRI                           | >80                                                                               |
| SDCM                          | <6                                                                                |
| RUNNING CURRENT (A)           | 0.0736                                                                            |
| DISPLACEMENT FACTOR           | >0.9                                                                              |
| SVM                           | 0.022                                                                             |
| PST-LM                        | 0.012                                                                             |
| BEAM ANGLE (DEGREES)          | 100                                                                               |