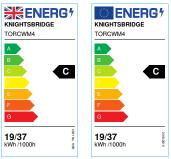

## **TORCWM4**

230V IP65 IK08 4ft Selectable 19W/37W CCT Adjustable Microwave Non-Corrosive

www.mlaccessories.co.uk

| MLA PART CODE                 | TORCWM4                                                                      |
|-------------------------------|------------------------------------------------------------------------------|
| DESCRIPTION                   | 230V IP65 IK08 4ft Selectable 19W/37W CCT Adjustable Microwave Non-Corrosive |
| NET WEIGHT (KG)               | 1.68                                                                         |
| FINISH                        | Grey                                                                         |
| DIFFUSER                      | Opal                                                                         |
| DIMENSIONS (MM)               | Length - 1263<br>Height - 90<br>Width - 90<br>Projection - 90                |
| CONSTRUCTION                  | Construction - Polycarbonate                                                 |
| CLASS                         | I                                                                            |
| IP RATING                     | IP65                                                                         |
| IK RATING                     | IK08                                                                         |
| WATTAGE (W)                   | 19/37                                                                        |
| LAMP TECHNOLOGY               | SMD LED                                                                      |
| LAMP INCLUDED                 | Yes                                                                          |
| LUMENS (LM)                   | 2650/3015/2760, 4600/5550/4790                                               |
| LUMENS LIGHT SOURCE ONLY (LM) | 6220                                                                         |
| LUMEN TOLERANCE               | 5%                                                                           |
| EFFICACY (LM/W)               | 170                                                                          |
| CIRCUIT WATTAGE (W)           | 19.2/36.8                                                                    |
| ССТ                           | 3000/4000/5700K                                                              |
| LIGHT COLOUR                  | CCT                                                                          |
| CRI                           | >85                                                                          |
| SDCM                          | <6                                                                           |
| RUNNING CURRENT (A)           | 0.162                                                                        |
| DISPLACEMENT FACTOR           | >0.9                                                                         |
| SVM                           | 0.022                                                                        |
| PST-LM                        | 0.045                                                                        |
| BEAM ANGLE (DEGREES)          | 120                                                                          |