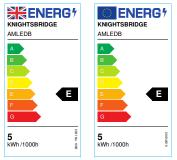

## **AMLEDB**

230V IP54 5W LED Security Amenity Bulkhead Black Base with Opal Diffuser Cool White 4000K

www.mlaccessories.co.uk

| MLA PART CODE                 | AMLEDB                                                                                    |
|-------------------------------|-------------------------------------------------------------------------------------------|
| DESCRIPTION                   | 230V IP54 5W LED Security Amenity Bulkhead Black Base with Opal Diffuser Cool White 4000K |
| FINISH                        | Black                                                                                     |
| DIFFUSER                      | Opal                                                                                      |
| DIMENSIONS (MM)               | Length - 78<br>Height - 197<br>Width - 108<br>Projection - 78                             |
| CONSTRUCTION                  | Construction - Polycarbonate                                                              |
| CLASS                         | II                                                                                        |
| IP RATING                     | IP54                                                                                      |
| IK RATING                     | IK03                                                                                      |
| WATTAGE (W)                   | 5                                                                                         |
| LAMP TECHNOLOGY               | SMD LED                                                                                   |
| LAMP INCLUDED                 | Yes                                                                                       |
| LUMENS (LM)                   | 460                                                                                       |
| LUMENS LIGHT SOURCE ONLY (LM) | 520                                                                                       |
| LUMEN TOLERANCE               | 5%                                                                                        |
| EFFICACY (LM/W)               | 100                                                                                       |
| CIRCUIT WATTAGE (W)           | 5.3                                                                                       |
| ССТ                           | 4000K                                                                                     |
| LIGHT COLOUR                  | Cool White                                                                                |
| CRI                           | >80                                                                                       |
| SDCM                          | <6                                                                                        |
| RUNNING CURRENT (A)           | 0.023                                                                                     |
| DISPLACEMENT FACTOR           | >0.9                                                                                      |
| SVM                           | 0.001                                                                                     |
| PST-LM                        | 0.185                                                                                     |
| BEAM ANGLE (DEGREES)          | 120                                                                                       |
| LIFE SPAN (HRS)               | 30,000                                                                                    |