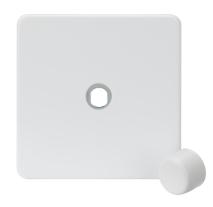

## SF1DIMMW

**1G Dimmer Plate with Matching Metal Dimmer Cap - Matt White** 

www.mlaccessories.co.uk

| MLA PART CODE                            | SF1DIMMW                                                   |
|------------------------------------------|------------------------------------------------------------|
| DESCRIPTION                              | 1G Dimmer Plate with Matching Metal Dimmer Cap -Matt White |
| NET WEIGHT (KG)                          | 0.127                                                      |
| FINISH                                   | Matt White                                                 |
| DIMENSIONS (MM)                          | Height - 87.5<br>Width - 87.5<br>Depth - 28.6              |
| CONSTRUCTION                             | Construction - SPCC Steel                                  |
| IP RATING                                | IP20                                                       |
| EARTH TERMINAL                           | Yes                                                        |
| ADDITIONAL FEATURES                      | With Matching Metal Dimmer Cap                             |
| WARRANTY                                 | 25year(s)                                                  |
| ORIGIN OF MANUFACTURE                    | China                                                      |
| DECLARATION OF CONFORMITY (HELD ON FILE) | Yes                                                        |
| EAN                                      | 5056270838855                                              |