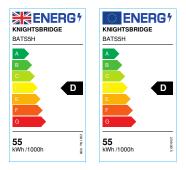

## **BATS5H**

230V 5ft 55W LED High Lumen Batten- 4000K

www.mlaccessories.co.uk

| MLA PART CODE                 | BATS5H                                                           |
|-------------------------------|------------------------------------------------------------------|
| DESCRIPTION                   | 230V 5ft 55W LED High Lumen Batten- 4000K                        |
| NET WEIGHT (KG)               | 1.5                                                              |
| FINISH                        | White                                                            |
| DIFFUSER                      | Opal                                                             |
| DIMENSIONS (MM)               | Length - 1525<br>Width - 61<br>Projection - 71                   |
| CONSTRUCTION                  | Construction - Pressed steel<br>Construction 2 - & polycarbonate |
| CLASS                         | I                                                                |
| IP RATING                     | IP20                                                             |
| WATTAGE (W)                   | 55                                                               |
| LAMP TECHNOLOGY               | LED                                                              |
| LAMP INCLUDED                 | Yes                                                              |
| LUMENS (LM)                   | 5925                                                             |
| LUMENS LIGHT SOURCE ONLY (LM) | 8210                                                             |
| LUMEN TOLERANCE               | 5%                                                               |
| EFFICACY (LM/W)               | 147.49                                                           |
| CIRCUIT WATTAGE (W)           | 55.68                                                            |
| ССТ                           | 4000K                                                            |
| LIGHT COLOUR                  | Cool White                                                       |
| CRI                           | >80                                                              |
| SDCM                          | <6                                                               |
| RUNNING CURRENT (A)           | 0.252                                                            |
| DISPLACEMENT FACTOR           | >0.9                                                             |
| SVM                           | 0.873                                                            |
| PST-LM                        | 0.035                                                            |
| BEAM ANGLE (DEGREES)          | 135                                                              |
| LIFE SPAN (HRS)               | 50,000                                                           |