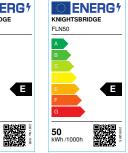

## FLN50 **230V IP65 50W LED FLOOD**

www.mlaccessories.co.uk

| MLA PART CODE                 | FLN50                                                                                 |
|-------------------------------|---------------------------------------------------------------------------------------|
| DESCRIPTION                   | 230V IP65 50W LED FLOOD                                                               |
| NET WEIGHT (KG)               | 0.589                                                                                 |
| FINISH                        | Black                                                                                 |
| DIFFUSER                      | Clear                                                                                 |
| DIMENSIONS (MM)               | Height - 177<br>Width - 200<br>Depth - 28<br>Projection - 180<br>Overall Height - 245 |
| CONSTRUCTION                  | Construction - Die-cast aluminium Construction 2 - & polycarbonate                    |
| CLASS                         | I                                                                                     |
| IP RATING                     | IP65                                                                                  |
| WATTAGE (W)                   | 50                                                                                    |
| LAMP TECHNOLOGY               | LED                                                                                   |
| LAMP INCLUDED                 | Yes                                                                                   |
| LUMENS (LM)                   | 5430                                                                                  |
| LUMENS LIGHT SOURCE ONLY (LM) | 6050                                                                                  |
| LUMEN TOLERANCE               | 10%                                                                                   |
| EFFICACY (LM/W)               | 125.84                                                                                |
| CIRCUIT WATTAGE (W)           | 48.08                                                                                 |
| ССТ                           | 4000K                                                                                 |
| LIGHT COLOUR                  | Cool White                                                                            |
| CRI                           | >80                                                                                   |
| SDCM                          | <6                                                                                    |
| RUNNING CURRENT (A)           | 0.213                                                                                 |
| DISPLACEMENT FACTOR           | >0.9                                                                                  |
| SVM                           | 0.032                                                                                 |
| PST-LM                        | 0.082                                                                                 |
| BEAM ANGLE (DEGREES)          | 105                                                                                   |