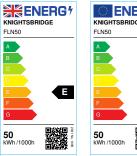

## FLN50 **230V IP65 50W LED FLOOD**

www.mlaccessories.co.uk

| MLA PART CODE                 | FLN50                                                                                 |
|-------------------------------|---------------------------------------------------------------------------------------|
| DESCRIPTION                   | 230V IP65 50W LED FLOOD                                                               |
| NET WEIGHT (KG)               | 0.589                                                                                 |
| FINISH                        | Black                                                                                 |
| DIFFUSER                      | Clear                                                                                 |
| DIMENSIONS (MM)               | Height - 177<br>Width - 200<br>Depth - 28<br>Projection - 180<br>Overall Height - 245 |
| CONSTRUCTION                  | Construction - Die-cast aluminium Construction 2 - & polycarbonate                    |
| CLASS                         | I                                                                                     |
| IP RATING                     | IP65                                                                                  |
| WATTAGE (W)                   | 50                                                                                    |
| LAMP TECHNOLOGY               | LED                                                                                   |
| LAMP INCLUDED                 | Yes                                                                                   |
| LUMENS (LM)                   | 5430                                                                                  |
| LUMENS LIGHT SOURCE ONLY (LM) | 6050                                                                                  |
| LUMEN TOLERANCE               | 10%                                                                                   |
| EFFICACY (LM/W)               | 125.84                                                                                |
| CIRCUIT WATTAGE (W)           | 48.08                                                                                 |
| ССТ                           | 4000K                                                                                 |
| LIGHT COLOUR                  | Cool White                                                                            |
| CRI                           | >80                                                                                   |
| SDCM                          | <6                                                                                    |
| RUNNING CURRENT (A)           | 0.213                                                                                 |
| DISPLACEMENT FACTOR           | >0.9                                                                                  |
| SVM                           | 0.032                                                                                 |
| PST-LM                        | 0.082                                                                                 |
| BEAM ANGLE (DEGREES)          | 105                                                                                   |