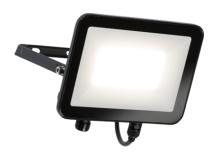

## FLN50 **230V IP65 50W LED FLOOD**

www.mlaccessories.co.uk

| MLA PART CODE                 | FLN50                                                                                 |
|-------------------------------|---------------------------------------------------------------------------------------|
| DESCRIPTION                   | 230V IP65 50W LED FLOOD                                                               |
| NET WEIGHT (KG)               | 0.589                                                                                 |
| FINISH                        | Black                                                                                 |
| DIFFUSER                      | Clear                                                                                 |
| DIMENSIONS (MM)               | Height - 177<br>Width - 200<br>Depth - 28<br>Projection - 180<br>Overall Height - 245 |
| CONSTRUCTION                  | Construction - Die-cast aluminium Construction 2 - & polycarbonate                    |
| CLASS                         | I                                                                                     |
| IP RATING                     | IP65                                                                                  |
| WATTAGE (W)                   | 50                                                                                    |
| LAMP TECHNOLOGY               | LED                                                                                   |
| LAMP INCLUDED                 | Yes                                                                                   |
| LUMENS (LM)                   | 5430                                                                                  |
| LUMENS LIGHT SOURCE ONLY (LM) | 6050                                                                                  |
| LUMEN TOLERANCE               | 10%                                                                                   |
| EFFICACY (LM/W)               | 125.84                                                                                |
| CIRCUIT WATTAGE (W)           | 48.08                                                                                 |
| ССТ                           | 4000K                                                                                 |
| LIGHT COLOUR                  | Cool White                                                                            |
| CRI                           | >80                                                                                   |
| SDCM                          | <6                                                                                    |
| RUNNING CURRENT (A)           | 0.213                                                                                 |
| DISPLACEMENT FACTOR           | >0.9                                                                                  |
| SVM                           | 0.032                                                                                 |
| PST-LM                        | 0.082                                                                                 |
| BEAM ANGLE (DEGREES)          | 105                                                                                   |