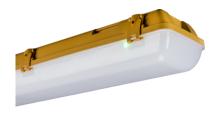

## TRLEDA221EM

110V IP65 2ft 22W Twin LED Non-Corrosive Emergency - 4000K

www.mlaccessories.co.uk

| MLA PART CODE                 | TRLEDA221EM                                                |
|-------------------------------|------------------------------------------------------------|
| DESCRIPTION                   | 110V IP65 2ft 22W Twin LED Non-Corrosive Emergency - 4000K |
| NET WEIGHT (KG)               | 1.26                                                       |
| FINISH                        | Yellow                                                     |
| DIFFUSER                      | Opal                                                       |
| DIMENSIONS (MM)               | Length - 653<br>Height - 90<br>Width - 129                 |
| CONSTRUCTION                  | Construction - Polycarbonate                               |
| CLASS                         | I                                                          |
| IP RATING                     | IP65                                                       |
| WATTAGE (W)                   | 22                                                         |
| LAMP TECHNOLOGY               | LED                                                        |
| LAMP INCLUDED                 | Yes                                                        |
| LUMENS (LM)                   | 2850                                                       |
| LUMENS LIGHT SOURCE ONLY (LM) | 3310                                                       |
| LUMEN TOLERANCE               | 5%                                                         |
| EFFICACY (LM/W)               | 155                                                        |
| LUMENS EMERGENCY MODE (LM)    | 280                                                        |
| CIRCUIT WATTAGE (W)           | 21.47                                                      |
| ССТ                           | 4000K                                                      |
| LIGHT COLOUR                  | Cool White                                                 |
| CRI                           | >80                                                        |
| SDCM                          | <6                                                         |
| RUNNING CURRENT (A)           | 0.0191                                                     |
| DISPLACEMENT FACTOR           | >0.9                                                       |
| SVM                           | 0.017                                                      |
| PST-LM                        | 0.027                                                      |
| BEAM ANGLE (DEGREES)          | 130                                                        |