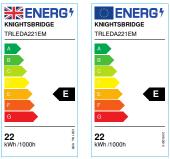

## TRLEDA221EM

110V IP65 2ft 22W Twin LED Non-Corrosive Emergency - 4000K

www.mlaccessories.co.uk

| MLA PART CODE                 | TRLEDA221EM                                                |
|-------------------------------|------------------------------------------------------------|
| DESCRIPTION                   | 110V IP65 2ft 22W Twin LED Non-Corrosive Emergency - 4000K |
| NET WEIGHT (KG)               | 1.26                                                       |
| FINISH                        | Yellow                                                     |
| DIFFUSER                      | Opal                                                       |
| DIMENSIONS (MM)               | Length - 653<br>Height - 90<br>Width - 129                 |
| CONSTRUCTION                  | Construction - Polycarbonate                               |
| CLASS                         | I                                                          |
| IP RATING                     | IP65                                                       |
| WATTAGE (W)                   | 22                                                         |
| LAMP TECHNOLOGY               | LED                                                        |
| LAMP INCLUDED                 | Yes                                                        |
| LUMENS (LM)                   | 2850                                                       |
| LUMENS LIGHT SOURCE ONLY (LM) | 3310                                                       |
| LUMEN TOLERANCE               | 5%                                                         |
| EFFICACY (LM/W)               | 155                                                        |
| LUMENS EMERGENCY MODE (LM)    | 280                                                        |
| CIRCUIT WATTAGE (W)           | 21.47                                                      |
| ССТ                           | 4000K                                                      |
| LIGHT COLOUR                  | Cool White                                                 |
| CRI                           | >80                                                        |
| SDCM                          | <6                                                         |
| RUNNING CURRENT (A)           | 0.0191                                                     |
| DISPLACEMENT FACTOR           | >0.9                                                       |
| SVM                           | 0.017                                                      |
| PST-LM                        | 0.027                                                      |
| BEAM ANGLE (DEGREES)          | 130                                                        |