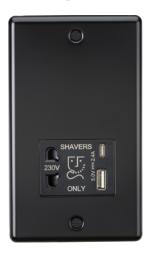

## **CL8909MB**

230V Shaver Socket with Dual USB A+C [5V DC 2.4A shared] - Matt Black

www.mlaccessories.co.uk

| MLA PART CODE                            | CL8909MB                                                              |
|------------------------------------------|-----------------------------------------------------------------------|
| DESCRIPTION                              | 230V Shaver Socket with Dual USB A+C [5V DC 2.4A shared] - Matt Black |
| NET WEIGHT (KG)                          | 0.726                                                                 |
| FINISH                                   | Matt Black                                                            |
| INSERT COLOUR                            | Black                                                                 |
| DIMENSIONS (MM)                          | Height - 146.5<br>Width - 87.75<br>Depth - 48<br>Projection - 7.5     |
| MINIMUM MOUNTING BOX DEPTH               | 47mm                                                                  |
| CONSTRUCTION                             | Construction - 304 Stainless steel                                    |
| CLASS                                    | I                                                                     |
| IP RATING                                | IP20                                                                  |
| INPUT VOLTAGE                            | 230V 50Hz                                                             |
| LOAD/MAX. LOAD                           | 20VA                                                                  |
| TERMINAL TYPE                            | Screw                                                                 |
| TERMINAL CAPACITY                        | 2 x 2.5mm² or 1 x 4.0mm²                                              |
| NO. OF USB PORTS                         | 2                                                                     |
| NO. OF TYPE-A PORTS                      | 1                                                                     |
| NO. OF TYPE-C PORTS                      | 1                                                                     |
| USB CHARGING                             | 5V DC 2.4A (shared)                                                   |
| WARRANTY                                 | 2year(s)                                                              |
| ORIGIN OF MANUFACTURE                    | China                                                                 |
| DECLARATION OF CONFORMITY (HELD ON FILE) | Yes                                                                   |
| EAN                                      | 5056270832242                                                         |
| Data Craatad: 29/02/2025 00:24           |                                                                       |