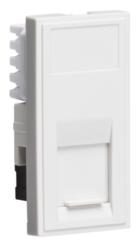

## NETCAT6WH UTP CAT6 RJ45 Outlet Module 25 x 50mm - White

www.mlaccessories.co.uk

| MLA PART CODE                            | NETCAT6WH                                                        |
|------------------------------------------|------------------------------------------------------------------|
| DESCRIPTION                              | UTP CAT6 RJ45 Outlet Module 25 x 50mm - White                    |
| NET WEIGHT (KG)                          | 0.011                                                            |
| FINISH                                   | White                                                            |
| DIMENSIONS (MM)                          | Height - 50<br>Width - 25<br>Depth - 18.6<br>Recessed Depth - 15 |
| MINIMUM MOUNTING BOX DEPTH               | 25mm                                                             |
| CONSTRUCTION                             | Construction - ABS                                               |
| IP RATING                                | IP20                                                             |
| TERMINAL TYPE                            | IDC                                                              |
| WARRANTY                                 | 2year(s)                                                         |
| MANUFACTURED IN ACCORDANCE WITH          | BS 5733                                                          |
| ORIGIN OF MANUFACTURE                    | China                                                            |
| DECLARATION OF CONFORMITY (HELD ON FILE) | Yes                                                              |
| EAN                                      | 5055832940425                                                    |