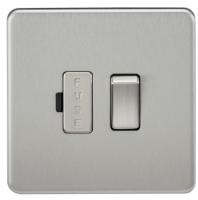

## SF6300BC

13A Switched Fused Spur Unit - Brushed Chrome

www.mlaccessories.co.uk

| MLA PART CODE                            | SF6300BC                                                                                   |
|------------------------------------------|--------------------------------------------------------------------------------------------|
| DESCRIPTION                              | 13A Switched Fused Spur Unit - Brushed Chrome                                              |
| NET WEIGHT (KG)                          | 0.15                                                                                       |
| FINISH                                   | Brushed Chrome                                                                             |
| DIMENSIONS (MM)                          | Height - 87.5<br>Width - 87.5<br>Depth - 27.7<br>Projection - 9.2<br>Recessed Depth - 18.5 |
| MINIMUM MOUNTING BOX DEPTH               | 25mm                                                                                       |
| CONSTRUCTION                             | Construction - 201 Stainless steel                                                         |
| CLASS                                    | I                                                                                          |
| IP RATING                                | IP20                                                                                       |
| INPUT VOLTAGE                            | 230V 50Hz                                                                                  |
| SWITCH TYPE                              | Double Pole                                                                                |
| EARTH TERMINAL                           | Yes                                                                                        |
| NEON INDICATOR                           | No                                                                                         |
| LOAD/MAX. LOAD                           | 13A                                                                                        |
| TERMINAL CAPACITY                        | 3 x 2.5mm <sup>2</sup> or 2 x 4.0mm <sup>2</sup>                                           |
| WARRANTY                                 | 25year(s)                                                                                  |
| MANUFACTURED IN ACCORDANCE WITH          | BS 1363-4                                                                                  |
| ORIGIN OF MANUFACTURE                    | China                                                                                      |
| DECLARATION OF CONFORMITY (HELD ON FILE) | Yes                                                                                        |
| EAN                                      | 5055559198864                                                                              |
| Date Created: 27/02/2025 08:49           |                                                                                            |