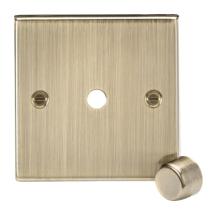

## **CS1DIMAB**

**1G Dimmer Plate with Matching Metal Dimmer Cap- Antique Brass** 

www.mlaccessories.co.uk

| MLA PART CODE                            | CS1DIMAB                                                          |
|------------------------------------------|-------------------------------------------------------------------|
| DESCRIPTION                              | 1G Dimmer Plate with Matching Metal Dimmer Cap - Antique<br>Brass |
| NET WEIGHT (KG)                          | 0.102                                                             |
| FINISH                                   | Antique Brass                                                     |
| DIMENSIONS (MM)                          | Height - 89<br>Width - 89<br>Depth - 31.2                         |
| CONSTRUCTION                             | Construction - 430 Stainless Steel                                |
| IP RATING                                | IP20                                                              |
| EARTH TERMINAL                           | Yes                                                               |
| ADDITIONAL FEATURES                      | With Matching Metal Dimmer Cap                                    |
| WARRANTY                                 | 25year(s)                                                         |
| ORIGIN OF MANUFACTURE                    | China                                                             |
| DECLARATION OF CONFORMITY (HELD ON FILE) | Yes                                                               |
| EAN                                      | 5056270838787                                                     |