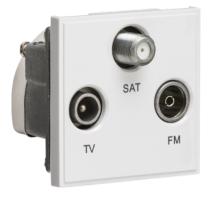

## **NETTRIWH**

Triplexed TV /FM DAB/ SAT TV Outlet Module 50 x 50mm - White

www.mlaccessories.co.uk

| MLA PART CODE                            | NETTRIWH                                                         |
|------------------------------------------|------------------------------------------------------------------|
| DESCRIPTION                              | Triplexed TV /FM DAB/ SAT TV Outlet Module 50 x 50mm -<br>White  |
| FINISH                                   | White                                                            |
| DIMENSIONS (MM)                          | Height - 50<br>Width - 50<br>Depth - 37.5<br>Recessed Depth - 27 |
| MINIMUM MOUNTING BOX DEPTH               | 35mm                                                             |
| CONSTRUCTION                             | Construction - ABS                                               |
| IP RATING                                | IP20                                                             |
| TERMINAL TYPE                            | Clamp & Screw Terminal                                           |
| TV CONNECTION TYPE                       | Male                                                             |
| SAT CONNECTION TYPE                      | F-Type                                                           |
| FM/DAB CONNECTION TYPE                   | Female                                                           |
| WARRANTY                                 | 2year(s)                                                         |
| MANUFACTURED IN ACCORDANCE WITH          | BS 5733                                                          |
| ORIGIN OF MANUFACTURE                    | China                                                            |
| DECLARATION OF CONFORMITY (HELD ON FILE) | Yes                                                              |
| EAN                                      | 5055832939948                                                    |
| Date Created: 27/02/2025 10:00           |                                                                  |