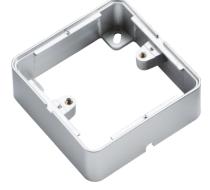

## **1GSBGY**

1G Surface Box - Grey

www.mlaccessories.co.uk

| MLA PART CODE                            | 1GSBGY                                                         |
|------------------------------------------|----------------------------------------------------------------|
| DESCRIPTION                              | 1G Surface Box - Grey                                          |
| NET WEIGHT (KG)                          | 0.044                                                          |
| FINISH                                   | Grey                                                           |
| DIMENSIONS (MM)                          | Height - 92.5<br>Width - 92.5<br>Depth - 34<br>Projection - 34 |
| CONSTRUCTION                             | Construction - Polycarbonate                                   |
| IP RATING                                | IP20                                                           |
| EARTH TERMINAL                           | No                                                             |
| WARRANTY                                 | 25year(s)                                                      |
| MANUFACTURED IN ACCORDANCE WITH          | BS 5733                                                        |
| ORIGIN OF MANUFACTURE                    | China                                                          |
| DECLARATION OF CONFORMITY (HELD ON FILE) | Yes                                                            |
| EAN                                      | 5056270803006                                                  |
| Date Created: 27/02/2025 13:08           |                                                                |