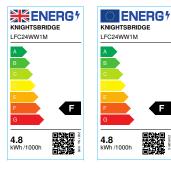

## LFC24WW1M 24V IP20 LED Flex Warm White 3000K (1 metre)

www.mlaccessories.co.uk

| MLA PART CODE                            | LFC24WW1M                                      |
|------------------------------------------|------------------------------------------------|
| DESCRIPTION                              | 24V IP20 LED Flex Warm White 3000K (1 metre)   |
| NET WEIGHT (KG)                          | 0.0144                                         |
| DIMENSIONS (MM)                          | Length - 1000<br>Width - 8<br>Projection - 1.2 |
| CLASS                                    | III                                            |
| IP RATING                                | IP20                                           |
| WATTAGE (W)                              | 4.8                                            |
| LAMP TECHNOLOGY                          | LED                                            |
| LAMP INCLUDED                            | Yes                                            |
| LUMENS (LM)                              | 500                                            |
| LUMEN TOLERANCE                          | 5%                                             |
| EFFICACY (LM/W)                          | 107.6                                          |
| CIRCUIT WATTAGE (W)                      | 4.6                                            |
| ССТ                                      | 3000K                                          |
| LIGHT COLOUR                             | Warm White                                     |
| CRI                                      | >80                                            |
| SDCM                                     | <6                                             |
| BEAM ANGLE (DEGREES)                     | 120                                            |
| LIFE SPAN (HRS)                          | 35,000                                         |
| L70B50 LIFESPAN (HRS)                    | 54000                                          |
| DIMMABLE                                 | Driver dependent                               |
| OPERATING TEMPERATURE                    | -20~45°C                                       |
| INPUT VOLTAGE                            | 24V DC                                         |
| WARRANTY                                 | 3year(s)                                       |
| ORIGIN OF MANUFACTURE                    | China                                          |
| DECLARATION OF CONFORMITY (HELD ON FILE) | Yes                                            |
| EAN                                      | 5056270833256                                  |