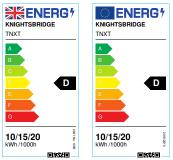

## **TNXT**

**TENAX 230V Wattage and CCT Adjustable LED Gear Tray** 

www.mlaccessories.co.uk

| MLA PART CODE         | TNXT                                                |
|-----------------------|-----------------------------------------------------|
| DESCRIPTION           | TENAX 230V Wattage and CCT Adjustable LED Gear Tray |
| NET WEIGHT (KG)       | 0.225                                               |
| DIMENSIONS (MM)       | Length - 235<br>Width - 235<br>Projection - 28      |
| CONSTRUCTION          | Construction - Aluminium                            |
| CLASS                 | II                                                  |
| IP RATING             | IP20                                                |
| WATTAGE (W)           | 10/15/20                                            |
| LAMP TECHNOLOGY       | SMD LED                                             |
| LUMENS (LM)           | 1360/1480/1405, 1905/2090/1960, 2345/2630/2415      |
| LUMEN TOLERANCE       | 5%                                                  |
| EFFICACY (LM/W)       | 151/147/141                                         |
| CIRCUIT WATTAGE (W)   | 9.7/14.3/18.6                                       |
| ССТ                   | 3000/4000/5700K                                     |
| LIGHT COLOUR          | CCT                                                 |
| CRI                   | >85                                                 |
| SDCM                  | <6                                                  |
| RUNNING CURRENT (A)   | 0.049/0.067/0.085                                   |
| DISPLACEMENT FACTOR   | >0.7                                                |
| SVM                   | 0.69                                                |
| PST-LM                | 0.36                                                |
| BEAM ANGLE (DEGREES)  | 120                                                 |
| L70B50 LIFESPAN (HRS) | 40,000                                              |
| DIMMABLE              | No                                                  |
| OPERATING TEMPERATURE | -20~35°C                                            |
| INPUT VOLTAGE         | 230V 50Hz                                           |