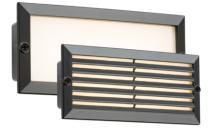

## **BLED5BW**

www.mlaccessories.co.uk

| MLA PART CODE                 | BLED5BW                                                       |
|-------------------------------|---------------------------------------------------------------|
| DESCRIPTION                   | 230V IP54 5W White LED Recessed Brick Light - Black Fascia    |
| NET WEIGHT (KG)               | 0.45                                                          |
| FINISH                        | Black                                                         |
| DIFFUSER                      | Opal                                                          |
| DIMENSIONS (MM)               | Height - 101<br>Width - 235<br>Recessed Depth - 70            |
| CUT-OUT (MM)                  | Cut-out Box W/H/D - 226x86x70                                 |
| CONSTRUCTION                  | Construction - Die-cast aluminium<br>Construction 2 - & glass |
| CLASS                         | I                                                             |
| IP RATING                     | IP54                                                          |
| WATTAGE (W)                   | 5                                                             |
| LAMP TECHNOLOGY               | LED                                                           |
| LAMP INCLUDED                 | Yes                                                           |
| LUMENS (LM)                   | 110                                                           |
| LUMENS LIGHT SOURCE ONLY (LM) | 470                                                           |
| LUMEN TOLERANCE               | 5%                                                            |
| EFFICACY (LM/W)               | 88.94                                                         |
| CIRCUIT WATTAGE (W)           | 5.3                                                           |
| ССТ                           | 3500K                                                         |
| LIGHT COLOUR                  | White                                                         |
| CRI                           | >80                                                           |
| SDCM                          | <6                                                            |
| RUNNING CURRENT (A)           | 0.057                                                         |
| DISPLACEMENT FACTOR           | >0.5                                                          |
| SVM                           | 0.79                                                          |
| PST-LM                        | 0.2                                                           |
| BEAM ANGLE (DEGREES)          | 150                                                           |