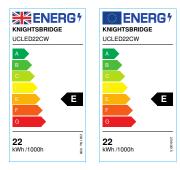

## **UCLED22CW**

230V 22W LED Linkable Striplight 4000K (1438mm)

www.mlaccessories.co.uk

| MLA PART CODE                 | UCLED22CW                                        |
|-------------------------------|--------------------------------------------------|
| DESCRIPTION                   | 230V 22W LED Linkable Striplight 4000K (1438mm)  |
| NET WEIGHT (KG)               | 0.394                                            |
| FINISH                        | White                                            |
| DIFFUSER                      | Opal                                             |
| DIMENSIONS (MM)               | Length - 1438<br>Width - 22.8<br>Projection - 36 |
| CONSTRUCTION                  | Construction - Polycarbonate                     |
| CLASS                         | II                                               |
| IP RATING                     | IP20                                             |
| WATTAGE (W)                   | 22                                               |
| LAMP TECHNOLOGY               | LED                                              |
| LAMP INCLUDED                 | Yes                                              |
| LUMENS (LM)                   | 1730                                             |
| LUMENS LIGHT SOURCE ONLY (LM) | 2565                                             |
| LUMEN TOLERANCE               | 5%                                               |
| EFFICACY (LM/W)               | 123.9                                            |
| CIRCUIT WATTAGE (W)           | 20.7                                             |
| ССТ                           | 4000K                                            |
| LIGHT COLOUR                  | Cool White                                       |
| CRI                           | >80                                              |
| SDCM                          | <6                                               |
| RUNNING CURRENT (A)           | 0.152                                            |
| DISPLACEMENT FACTOR           | >0.9                                             |
| SVM                           | 0.008                                            |
| PST-LM                        | 0.001                                            |
| BEAM ANGLE (DEGREES)          | 145                                              |
| LIFE SPAN (HRS)               | 30,000                                           |
| L70B50 LIFESPAN (HRS)         | 54,000                                           |