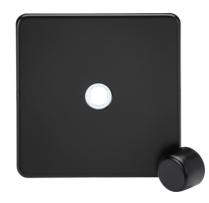

## SF1DIMMBB

1G Dimmer Plate with Matching Metal Dimmer Cap - Matt Black

www.mlaccessories.co.uk

| MLA PART CODE                            | SF1DIMMBB                                                  |
|------------------------------------------|------------------------------------------------------------|
| DESCRIPTION                              | 1G Dimmer Plate with Matching Metal Dimmer Cap -Matt Black |
| NET WEIGHT (KG)                          | 0.127                                                      |
| FINISH                                   | Matt Black                                                 |
| DIMENSIONS (MM)                          | Height - 87.5<br>Width - 87.5<br>Depth - 28.6              |
| CONSTRUCTION                             | Construction - SPCC Steel                                  |
| IP RATING                                | IP20                                                       |
| EARTH TERMINAL                           | Yes                                                        |
| ADDITIONAL FEATURES                      | With Matching Metal Dimmer Cap                             |
| WARRANTY                                 | 25year(s)                                                  |
| ORIGIN OF MANUFACTURE                    | China                                                      |
| DECLARATION OF CONFORMITY (HELD ON FILE) | Yes                                                        |
| EAN                                      | 5056270838848                                              |