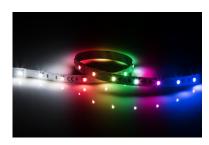

## LFC24RGBW5M 24V IP20 LED Flex RGBW (5 metres)

www.mlaccessories.co.uk

| MLA PART CODE                            | LFC24RGBW5M                                     |
|------------------------------------------|-------------------------------------------------|
| DESCRIPTION                              | 24V IP20 LED Flex RGBW (5 metres)               |
| NET WEIGHT (KG)                          | 0.292                                           |
| DIMENSIONS (MM)                          | Length - 5000<br>Width - 12<br>Projection - 1.8 |
| CLASS                                    | III                                             |
| IP RATING                                | IP20                                            |
| WATTAGE (W)                              | 3                                               |
| LAMP TECHNOLOGY                          | LED                                             |
| LAMP INCLUDED                            | Yes                                             |
| LUMENS (LM)                              | 260                                             |
| LUMEN TOLERANCE                          | 5%                                              |
| EFFICACY (LM/W)                          | 87.2                                            |
| CIRCUIT WATTAGE (W)                      | 3                                               |
| ССТ                                      | 6000K                                           |
| LIGHT COLOUR                             | RGBW                                            |
| CRI                                      | >85                                             |
| SDCM                                     | <6                                              |
| BEAM ANGLE (DEGREES)                     | 120                                             |
| LIFE SPAN (HRS)                          | 35,000                                          |
| L70B50 LIFESPAN (HRS)                    | 36000                                           |
| DIMMABLE                                 | Driver dependent                                |
| OPERATING TEMPERATURE                    | -20~45°C                                        |
| INPUT VOLTAGE                            | 24V DC                                          |
| WARRANTY                                 | 3year(s)                                        |
| ORIGIN OF MANUFACTURE                    | China                                           |
| DECLARATION OF CONFORMITY (HELD ON FILE) | Yes                                             |
| EAN                                      | 5056270839562                                   |