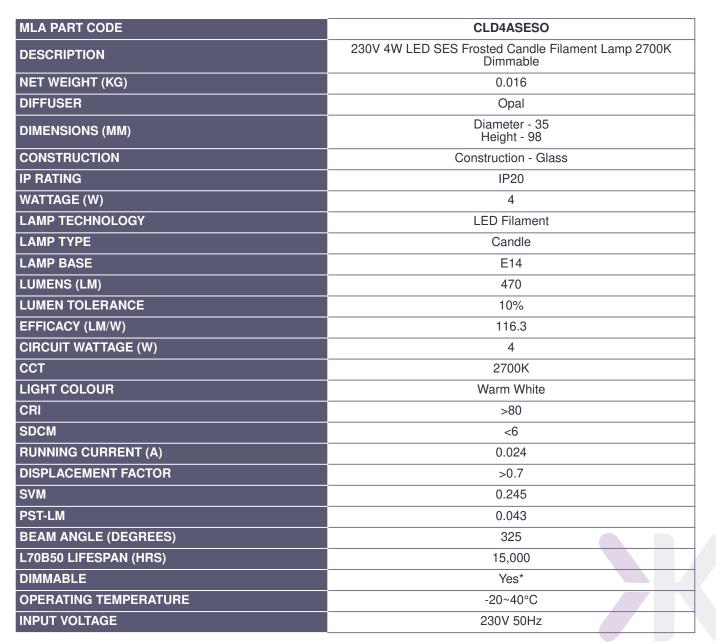

### **CLD4ASESO**

#### 230V 4W LED SES Frosted Candle Filament Lamp 2700K Dimmable

www.mlaccessories.co.uk