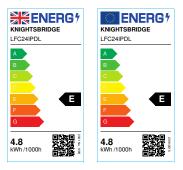

## LFC24IPDL 24V IP67 LED Flex Daylight 6000K (30 metres)

www.mlaccessories.co.uk

| MLA PART CODE                            | LFC24IPDL                                      |
|------------------------------------------|------------------------------------------------|
| DESCRIPTION                              | 24V IP67 LED Flex Daylight 6000K (30 metres)   |
| NET WEIGHT (KG)                          | 1.67                                           |
| DIMENSIONS (MM)                          | Length - 30000<br>Width - 10<br>Projection - 7 |
| CLASS                                    | III                                            |
| IP RATING                                | IP67                                           |
| WATTAGE (W)                              | 4.8                                            |
| LAMP TECHNOLOGY                          | LED                                            |
| LAMP INCLUDED                            | Yes                                            |
| LUMENS (LM)                              | 590                                            |
| LUMEN TOLERANCE                          | 5%                                             |
| EFFICACY (LM/W)                          | 137.54                                         |
| CIRCUIT WATTAGE (W)                      | 4.3                                            |
| ССТ                                      | 6000K                                          |
| LIGHT COLOUR                             | Daylight                                       |
| CRI                                      | >80                                            |
| SDCM                                     | <6                                             |
| BEAM ANGLE (DEGREES)                     | 120                                            |
| LIFE SPAN (HRS)                          | 35,000                                         |
| L70B50 LIFESPAN (HRS)                    | 54000                                          |
| DIMMABLE                                 | Driver dependent                               |
| OPERATING TEMPERATURE                    | -20~45°C                                       |
| INPUT VOLTAGE                            | 24V DC                                         |
| WARRANTY                                 | 3year(s)                                       |
| ORIGIN OF MANUFACTURE                    | China                                          |
| DECLARATION OF CONFORMITY (HELD ON FILE) | Yes                                            |
| EAN                                      | 5056270822694                                  |