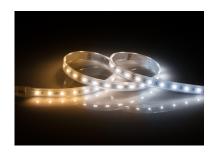

## LFC24IPCCT3M 24V IP67 LED Flex Adjustable CCT (3 metres)

www.mlaccessories.co.uk

| MLA PART CODE                            | LFC24IPCCT3M                                  |
|------------------------------------------|-----------------------------------------------|
| DESCRIPTION                              | 24V IP67 LED Flex Adjustable CCT (3 metres)   |
| NET WEIGHT (KG)                          | 0.147                                         |
| DIMENSIONS (MM)                          | Length - 3000<br>Width - 12<br>Projection - 7 |
| CLASS                                    | III                                           |
| IP RATING                                | IP67                                          |
| WATTAGE (W)                              | 11                                            |
| LAMP TECHNOLOGY                          | LED                                           |
| LAMP INCLUDED                            | Yes                                           |
| LUMENS (LM)                              | 455                                           |
| LUMEN TOLERANCE                          | 5%                                            |
| EFFICACY (LM/W)                          | 88.2                                          |
| CIRCUIT WATTAGE (W)                      | 5.1                                           |
| CCT                                      | 2700/4000/6000K                               |
| LIGHT COLOUR                             | CCT                                           |
| CRI                                      | >90                                           |
| SDCM                                     | <6                                            |
| BEAM ANGLE (DEGREES)                     | 120                                           |
| LIFE SPAN (HRS)                          | 35,000                                        |
| L70B50 LIFESPAN (HRS)                    | 36000                                         |
| DIMMABLE                                 | Driver dependent                              |
| OPERATING TEMPERATURE                    | -20~45°C                                      |
| INPUT VOLTAGE                            | 24V DC                                        |
| WARRANTY                                 | 3year(s)                                      |
| ORIGIN OF MANUFACTURE                    | China                                         |
| DECLARATION OF CONFORMITY (HELD ON FILE) | Yes                                           |
| EAN                                      | 5056270839784                                 |