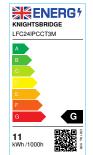

## LFC24IPCCT3M 24V IP67 LED Flex Adjustable CCT (3 metres)

www.mlaccessories.co.uk

| MLA PART CODE                            | LFC24IPCCT3M                                  |
|------------------------------------------|-----------------------------------------------|
| DESCRIPTION                              | 24V IP67 LED Flex Adjustable CCT (3 metres)   |
| NET WEIGHT (KG)                          | 0.147                                         |
| DIMENSIONS (MM)                          | Length - 3000<br>Width - 12<br>Projection - 7 |
| CLASS                                    | III                                           |
| IP RATING                                | IP67                                          |
| WATTAGE (W)                              | 11                                            |
| LAMP TECHNOLOGY                          | LED                                           |
| LAMP INCLUDED                            | Yes                                           |
| LUMENS (LM)                              | 455                                           |
| LUMEN TOLERANCE                          | 5%                                            |
| EFFICACY (LM/W)                          | 88.2                                          |
| CIRCUIT WATTAGE (W)                      | 5.1                                           |
| CCT                                      | 2700/4000/6000K                               |
| LIGHT COLOUR                             | CCT                                           |
| CRI                                      | >90                                           |
| SDCM                                     | <6                                            |
| BEAM ANGLE (DEGREES)                     | 120                                           |
| LIFE SPAN (HRS)                          | 35,000                                        |
| L70B50 LIFESPAN (HRS)                    | 36000                                         |
| DIMMABLE                                 | Driver dependent                              |
| OPERATING TEMPERATURE                    | -20~45°C                                      |
| INPUT VOLTAGE                            | 24V DC                                        |
| WARRANTY                                 | 3year(s)                                      |
| ORIGIN OF MANUFACTURE                    | China                                         |
| DECLARATION OF CONFORMITY (HELD ON FILE) | Yes                                           |
| EAN                                      | 5056270839784                                 |