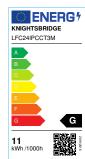

## LFC24IPCCT3M 24V IP67 LED Flex Adjustable CCT (3 metres)

www.mlaccessories.co.uk

| MLA PART CODE                            | LFC24IPCCT3M                                  |
|------------------------------------------|-----------------------------------------------|
| DESCRIPTION                              | 24V IP67 LED Flex Adjustable CCT (3 metres)   |
| NET WEIGHT (KG)                          | 0.147                                         |
| DIMENSIONS (MM)                          | Length - 3000<br>Width - 12<br>Projection - 7 |
| CLASS                                    | III                                           |
| IP RATING                                | IP67                                          |
| WATTAGE (W)                              | 11                                            |
| LAMP TECHNOLOGY                          | LED                                           |
| LAMP INCLUDED                            | Yes                                           |
| LUMENS (LM)                              | 455                                           |
| LUMEN TOLERANCE                          | 5%                                            |
| EFFICACY (LM/W)                          | 88.2                                          |
| CIRCUIT WATTAGE (W)                      | 5.1                                           |
| CCT                                      | 2700/4000/6000K                               |
| LIGHT COLOUR                             | CCT                                           |
| CRI                                      | >90                                           |
| SDCM                                     | <6                                            |
| BEAM ANGLE (DEGREES)                     | 120                                           |
| LIFE SPAN (HRS)                          | 35,000                                        |
| L70B50 LIFESPAN (HRS)                    | 36000                                         |
| DIMMABLE                                 | Driver dependent                              |
| OPERATING TEMPERATURE                    | -20~45°C                                      |
| INPUT VOLTAGE                            | 24V DC                                        |
| WARRANTY                                 | 3year(s)                                      |
| ORIGIN OF MANUFACTURE                    | China                                         |
| DECLARATION OF CONFORMITY (HELD ON FILE) | Yes                                           |
| EAN                                      | 5056270839784                                 |