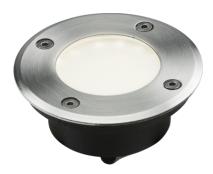

## LEDM09CW

230V IP65 1.7W LED Ground/ Deck Light - 4000K

www.mlaccessories.co.uk

| LEDM09CW                                                                                          |
|---------------------------------------------------------------------------------------------------|
| 230V IP65 1.7W LED Ground/ Deck Light - 4000K                                                     |
| 0.36                                                                                              |
| Stainless Steel                                                                                   |
| Opal                                                                                              |
| Diameter - 80<br>Projection - 3<br>Base Height - 44<br>Overall Height - 51<br>Recessed Depth - 48 |
| Cut-out Diameter - 75<br>Cut-out with Sleeve - 77                                                 |
| Construction - 316 Stainless steel<br>Construction 2 - & die-cast aluminium                       |
| I                                                                                                 |
| IP65                                                                                              |
| 1.7                                                                                               |
| LED                                                                                               |
| Yes                                                                                               |
| 90                                                                                                |
| 5%                                                                                                |
| 53.31                                                                                             |
| 1.7                                                                                               |
| 4000K                                                                                             |
| Cool White                                                                                        |
| >80                                                                                               |
| <6                                                                                                |
| 0.0086                                                                                            |
| >0.9                                                                                              |
| 0.371                                                                                             |
| 0.713                                                                                             |
|                                                                                                   |