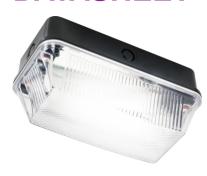

## BH22PB

230V IP65 60W B22 Bulkhead with Clear Prismatic Diffuser and Black Plastic Base

www.mlaccessories.co.uk

| MLA PART CODE                            | BH22PB                                                                          |
|------------------------------------------|---------------------------------------------------------------------------------|
| DESCRIPTION                              | 230V IP65 60W B22 Bulkhead with Clear Prismatic Diffuser and Black Plastic Base |
| NET WEIGHT (KG)                          | 0.48                                                                            |
| FINISH                                   | Black                                                                           |
| DIFFUSER                                 | Prismatic                                                                       |
| DIMENSIONS (MM)                          | Length - 244<br>Width - 124<br>Projection - 120                                 |
| CONSTRUCTION                             | Construction - Polycarbonate                                                    |
| CLASS                                    | II                                                                              |
| IP RATING                                | IP65                                                                            |
| MAX. WATTAGE (W)                         | 60                                                                              |
| LAMP BASE                                | B22d                                                                            |
| LAMP INCLUDED                            | No                                                                              |
| LED COMPATIBLE                           | Yes                                                                             |
| DIMMABLE                                 | Lamp dependent                                                                  |
| INPUT VOLTAGE                            | 230V 50Hz                                                                       |
| WARRANTY                                 | 1year(s)                                                                        |
| MANUFACTURED IN ACCORDANCE WITH          | BS EN 60598                                                                     |
| ORIGIN OF MANUFACTURE                    | China                                                                           |
| DECLARATION OF CONFORMITY (HELD ON FILE) | Yes                                                                             |
| EAN                                      | 5055559132615                                                                   |