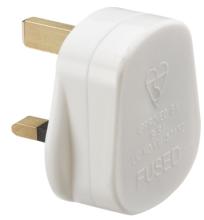

## **SN1381**

13A Plug Top with 5A Fuse - White (Screw Cord **Grip**)

www.mlaccessories.co.uk

| MLA PART CODE                            | SN1381                                                     |
|------------------------------------------|------------------------------------------------------------|
| DESCRIPTION                              | 13A Plug Top with 5A Fuse - White (Screw Cord Grip)        |
| NET WEIGHT (KG)                          | 0.044                                                      |
| FINISH                                   | White                                                      |
| DIMENSIONS (MM)                          | Height - 52<br>Width - 50<br>Depth - 42<br>Projection - 20 |
| CONSTRUCTION                             | Construction - PP                                          |
| CLASS                                    | 1                                                          |
| IP RATING                                | IP20                                                       |
| INPUT VOLTAGE                            | 230V 50Hz                                                  |
| EARTH TERMINAL                           | Yes                                                        |
| LOAD/MAX. LOAD                           | 5A                                                         |
| ADDITIONAL FEATURES                      | Screw cord grip                                            |
| WARRANTY                                 | 1year(s)                                                   |
| MANUFACTURED IN ACCORDANCE WITH          | BS 1363-1                                                  |
| ORIGIN OF MANUFACTURE                    | China                                                      |
| DECLARATION OF CONFORMITY (HELD ON FILE) | Yes                                                        |
| EAN                                      | 5055832955610                                              |
| Date Created: 27/02/2025 10:35           |                                                            |