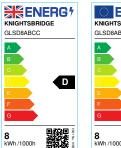

## **GLSD8ABCC**

230V 8W LED BC B22 Clear GLS Filament Lamp 2700K Dimmable

www.mlaccessories.co.uk

| MLA PART CODE         | GLSD8ABCC                                                    |
|-----------------------|--------------------------------------------------------------|
| DESCRIPTION           | 230V 8W LED BC B22 Clear GLS Filament Lamp 2700K<br>Dimmable |
| NET WEIGHT (KG)       | 0.033                                                        |
| DIFFUSER              | Clear                                                        |
| DIMENSIONS (MM)       | Diameter - 60<br>Height - 104                                |
| CONSTRUCTION          | Construction - Glass                                         |
| IP RATING             | IP20                                                         |
| WATTAGE (W)           | 8                                                            |
| LAMP TECHNOLOGY       | LED Filament                                                 |
| LAMP TYPE             | GLS                                                          |
| LAMP BASE             | B22d                                                         |
| LUMENS (LM)           | 1120                                                         |
| LUMEN TOLERANCE       | 10%                                                          |
| EFFICACY (LM/W)       | 138.6                                                        |
| CIRCUIT WATTAGE (W)   | 8                                                            |
| ССТ                   | 2700K                                                        |
| LIGHT COLOUR          | Warm White                                                   |
| CRI                   | >80                                                          |
| SDCM                  | <6                                                           |
| RUNNING CURRENT (A)   | 0.041                                                        |
| DISPLACEMENT FACTOR   | >0.5                                                         |
| SVM                   | 0.109                                                        |
| PST-LM                | 0.047                                                        |
| BEAM ANGLE (DEGREES)  | 325                                                          |
| L70B50 LIFESPAN (HRS) | 15,000                                                       |
| DIMMABLE              | Yes*                                                         |
| OPERATING TEMPERATURE | -20~40°C                                                     |
| INPUT VOLTAGE         | 230V 50Hz                                                    |