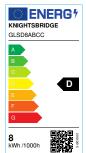

## **GLSD8ABCC**

230V 8W LED BC B22 Clear GLS Filament Lamp 2700K Dimmable

www.mlaccessories.co.uk

| MLA PART CODE         | GLSD8ABCC                                                    |
|-----------------------|--------------------------------------------------------------|
| DESCRIPTION           | 230V 8W LED BC B22 Clear GLS Filament Lamp 2700K<br>Dimmable |
| NET WEIGHT (KG)       | 0.033                                                        |
| DIFFUSER              | Clear                                                        |
| DIMENSIONS (MM)       | Diameter - 60<br>Height - 104                                |
| CONSTRUCTION          | Construction - Glass                                         |
| IP RATING             | IP20                                                         |
| WATTAGE (W)           | 8                                                            |
| LAMP TECHNOLOGY       | LED Filament                                                 |
| LAMP TYPE             | GLS                                                          |
| LAMP BASE             | B22d                                                         |
| LUMENS (LM)           | 1120                                                         |
| LUMEN TOLERANCE       | 10%                                                          |
| EFFICACY (LM/W)       | 138.6                                                        |
| CIRCUIT WATTAGE (W)   | 8                                                            |
| ССТ                   | 2700K                                                        |
| LIGHT COLOUR          | Warm White                                                   |
| CRI                   | >80                                                          |
| SDCM                  | <6                                                           |
| RUNNING CURRENT (A)   | 0.041                                                        |
| DISPLACEMENT FACTOR   | >0.5                                                         |
| SVM                   | 0.109                                                        |
| PST-LM                | 0.047                                                        |
| BEAM ANGLE (DEGREES)  | 325                                                          |
| L70B50 LIFESPAN (HRS) | 15,000                                                       |
| DIMMABLE              | Yes*                                                         |
| OPERATING TEMPERATURE | -20~40°C                                                     |
| INPUT VOLTAGE         | 230V 50Hz                                                    |