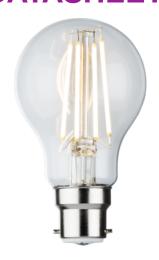

## **GLSD8ABCC**

230V 8W LED BC B22 Clear GLS Filament Lamp 2700K Dimmable

www.mlaccessories.co.uk

| MLA PART CODE         | GLSD8ABCC                                                    |
|-----------------------|--------------------------------------------------------------|
| DESCRIPTION           | 230V 8W LED BC B22 Clear GLS Filament Lamp 2700K<br>Dimmable |
| NET WEIGHT (KG)       | 0.033                                                        |
| DIFFUSER              | Clear                                                        |
| DIMENSIONS (MM)       | Diameter - 60<br>Height - 104                                |
| CONSTRUCTION          | Construction - Glass                                         |
| IP RATING             | IP20                                                         |
| WATTAGE (W)           | 8                                                            |
| LAMP TECHNOLOGY       | LED Filament                                                 |
| LAMP TYPE             | GLS                                                          |
| LAMP BASE             | B22d                                                         |
| LUMENS (LM)           | 1120                                                         |
| LUMEN TOLERANCE       | 10%                                                          |
| EFFICACY (LM/W)       | 138.6                                                        |
| CIRCUIT WATTAGE (W)   | 8                                                            |
| ССТ                   | 2700K                                                        |
| LIGHT COLOUR          | Warm White                                                   |
| CRI                   | >80                                                          |
| SDCM                  | <6                                                           |
| RUNNING CURRENT (A)   | 0.041                                                        |
| DISPLACEMENT FACTOR   | >0.5                                                         |
| SVM                   | 0.109                                                        |
| PST-LM                | 0.047                                                        |
| BEAM ANGLE (DEGREES)  | 325                                                          |
| L70B50 LIFESPAN (HRS) | 15,000                                                       |
| DIMMABLE              | Yes*                                                         |
| OPERATING TEMPERATURE | -20~40°C                                                     |
| INPUT VOLTAGE         | 230V 50Hz                                                    |