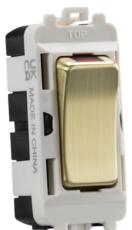

## GDM003BB

20AX DP grid module with LED indicator - brushed brass

www.mlaccessories.co.uk

| GDM003BB                                                               |
|------------------------------------------------------------------------|
| d module with LED indicator - brushed brass                            |
| 0.027                                                                  |
| Brushed Brass                                                          |
| Height - 56.3<br>Width - 24.8<br>Depth - 23.7<br>Recessed Depth - 18.7 |
| 35mm                                                                   |
| Construction - ABS<br>Construction 2 - & steel                         |
| IP20                                                                   |
| 230V 50Hz                                                              |
| Double Pole                                                            |
| 1-Way                                                                  |
| 20AX                                                                   |
| 3 x 2.5mm <sup>2</sup> or 2 x 4.0mm <sup>2</sup>                       |
| LED indicator                                                          |
| 25year(s)                                                              |
| BS EN 60669-1                                                          |
| China                                                                  |
| Yes                                                                    |
| 5056270869286                                                          |
| _                                                                      |