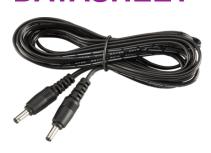

## **LED2500**

12/24V DC Linking Power Lead for LED Striplights (2500mm)

www.mlaccessories.co.uk

| MLA PART CODE                            | LED2500                                                   |
|------------------------------------------|-----------------------------------------------------------|
| DESCRIPTION                              | 12/24V DC Linking Power Lead for LED Striplights (2500mm) |
| NET WEIGHT (KG)                          | 0.037                                                     |
| DIMENSIONS (MM)                          | Length - 2500                                             |
| INPUT VOLTAGE                            | 12/24V                                                    |
| SECONDARY VOLTAGE                        | 12/24V                                                    |
| WARRANTY                                 | 1year(s)                                                  |
| MANUFACTURED IN ACCORDANCE WITH          | BS EN 60598                                               |
| ORIGIN OF MANUFACTURE                    | China                                                     |
| DECLARATION OF CONFORMITY (HELD ON FILE) | Yes                                                       |
| EAN                                      | 5055559118015                                             |