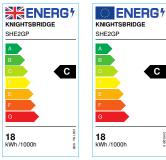

## SHE2GP

230V IP65 18W LED Eyelid Bulkhead CCT with Daylight Sensor Grey

www.mlaccessories.co.uk

| MLA PART CODE                 | SHE2GP                                                          |
|-------------------------------|-----------------------------------------------------------------|
| DESCRIPTION                   | 230V IP65 18W LED Eyelid Bulkhead CCT with Daylight Sensor Grey |
| NET WEIGHT (KG)               | 2.475                                                           |
| FINISH                        | Grey                                                            |
| DIFFUSER                      | Opal                                                            |
| DIMENSIONS (MM)               | Diameter - 360<br>Projection - 94                               |
| CONSTRUCTION                  | Construction - Die-cast aluminium                               |
| CLASS                         | l .                                                             |
| IP RATING                     | IP65                                                            |
| IK RATING                     | IK10                                                            |
| WATTAGE (W)                   | 18                                                              |
| LAMP TECHNOLOGY               | SMD LED                                                         |
| LUMENS (LM)                   | 1020/1080/1090                                                  |
| LUMENS LIGHT SOURCE ONLY (LM) | 3000                                                            |
| LUMEN TOLERANCE               | 5%                                                              |
| EFFICACY (LM/W)               | 133                                                             |
| CIRCUIT WATTAGE (W)           | 22.6                                                            |
| ССТ                           | 3000/4000/6000K                                                 |
| CRI                           | >85                                                             |
| SDCM                          | <6                                                              |
| RUNNING CURRENT (A)           | 0.09                                                            |
| DISPLACEMENT FACTOR           | >0.7                                                            |
| SVM                           | 0.005                                                           |
| PST-LM                        | 0.12                                                            |
| BEAM ANGLE (DEGREES)          | 110                                                             |
| LIFE SPAN (HRS)               | 50,000                                                          |
| L70B50 LIFESPAN (HRS)         | 50,000                                                          |
| LED COMPATIBLE                | Yes                                                             |