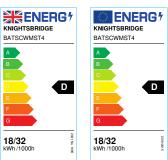

## **BATSCWMST4**

230V 4ft 18/32W CCT Adjustable Microwave Self-Test Emergency Batten

www.mlaccessories.co.uk

| MLA PART CODE                 | BATSCWMST4                                                             |
|-------------------------------|------------------------------------------------------------------------|
| DESCRIPTION                   | 230V 4ft 18/32W CCT Adjustable Microwave Self-Test<br>Emergency Batten |
| NET WEIGHT (KG)               | 1.6                                                                    |
| FINISH                        | White                                                                  |
| DIFFUSER                      | Opal                                                                   |
| DIMENSIONS (MM)               | Length - 1225<br>Width - 61<br>Projection - 71                         |
| CONSTRUCTION                  | Construction - Pressed steel<br>Construction 2 - & polycarbonate       |
| CLASS                         | Ι                                                                      |
| IP RATING                     | IP20                                                                   |
| WATTAGE (W)                   | 18/32                                                                  |
| LAMP TECHNOLOGY               | LED                                                                    |
| LUMENS (LM)                   | 2380/2600/2570, 3950/4490/4310                                         |
| LUMENS LIGHT SOURCE ONLY (LM) | 5020                                                                   |
| LUMEN TOLERANCE               | 5%                                                                     |
| EFFICACY (LM/W)               | 159.14                                                                 |
| LUMENS EMERGENCY MODE (LM)    | 320                                                                    |
| CIRCUIT WATTAGE (W)           | 31.6                                                                   |
| сст                           | 3000/4000/5700K                                                        |
| LIGHT COLOUR                  | CCT                                                                    |
| CRI                           | >85                                                                    |
| SDCM                          | <6                                                                     |
| RUNNING CURRENT (A)           | 0.142                                                                  |
| DISPLACEMENT FACTOR           | >0.7                                                                   |
| SVM                           | 0                                                                      |
| PST-LM                        | 0                                                                      |
| BEAM ANGLE (DEGREES)          | 145                                                                    |
| L70B50 LIFESPAN (HRS)         | 60,000                                                                 |