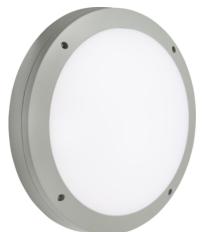

### 230V IP65 18W LED Round Bulkhead CCT with Daylight Sensor Grey

www.mlaccessories.co.uk

| MLA PART CODE                 | SHE1GP                                                            |
|-------------------------------|-------------------------------------------------------------------|
| DESCRIPTION                   | 230V IP65 18W LED Round Bulkhead CCT with Daylight Sensor<br>Grey |
| NET WEIGHT (KG)               | 2.375                                                             |
| FINISH                        | Grey                                                              |
| DIFFUSER                      | Opal                                                              |
| DIMENSIONS (MM)               | Diameter - 360<br>Projection - 92                                 |
| CONSTRUCTION                  | Construction - Die-cast aluminium                                 |
| CLASS                         | I                                                                 |
| IP RATING                     | IP65                                                              |
| IK RATING                     | IK10                                                              |
| WATTAGE (W)                   | 18                                                                |
| LAMP TECHNOLOGY               | SMD LED                                                           |
| LUMENS (LM)                   | 1680/1790/1810                                                    |
| LUMENS LIGHT SOURCE ONLY (LM) | 3000                                                              |
| LUMEN TOLERANCE               | 5%                                                                |
| EFFICACY (LM/W)               | 133                                                               |
| CIRCUIT WATTAGE (W)           | 22.6                                                              |
| ССТ                           | 3000/4000/6000K                                                   |
| CRI                           | >85                                                               |
| SDCM                          | <6                                                                |
| RUNNING CURRENT (A)           | 0.09                                                              |
| DISPLACEMENT FACTOR           | >0.7                                                              |
| SVM                           | 0.005                                                             |
| PST-LM                        | 0.12                                                              |
| BEAM ANGLE (DEGREES)          | 110                                                               |
| LIFE SPAN (HRS)               | 50,000                                                            |
| L70B50 LIFESPAN (HRS)         | 50,000                                                            |
| LED COMPATIBLE                | Yes                                                               |