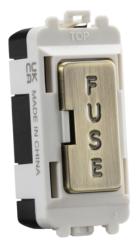

## **GDM011AB**13A fused module - antique brass

www.mlaccessories.co.uk

| MLA PART CODE                            | GDM011AB                                                               |
|------------------------------------------|------------------------------------------------------------------------|
| DESCRIPTION                              | 13A fused module - antique brass                                       |
| NET WEIGHT (KG)                          | 0.21                                                                   |
| FINISH                                   | Antique Brass                                                          |
| DIMENSIONS (MM)                          | Height - 56.3<br>Width - 24.8<br>Depth - 19.8<br>Recessed Depth - 21.2 |
| MINIMUM MOUNTING BOX DEPTH               | 35mm                                                                   |
| CONSTRUCTION                             | Construction - ABS Construction 2 - & steel                            |
| IP RATING                                | IP20                                                                   |
| INPUT VOLTAGE                            | 230V 50Hz                                                              |
| LOAD/MAX. LOAD                           | 13A                                                                    |
| TERMINAL CAPACITY                        | 3 x 2.5mm² or 2 x 4.0mm²                                               |
| ADDITIONAL FEATURES                      | Fused                                                                  |
| WARRANTY                                 | 25year(s)                                                              |
| MANUFACTURED IN ACCORDANCE WITH          | BS 1363-4                                                              |
| ORIGIN OF MANUFACTURE                    | China                                                                  |
| DECLARATION OF CONFORMITY (HELD ON FILE) | Yes                                                                    |
| EAN                                      | 5056270871166                                                          |