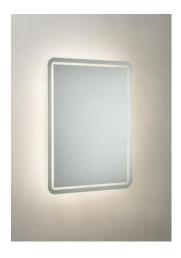

## **MLR6045SD**

230V IP44 600 x 450mm Back-lit LED Bathroom Mirror with Demister, Shaver Socket and Motion Sensor

www.mlaccessories.co.uk

| MLA PART CODE                 | MLR6045SD                                                                                                  |
|-------------------------------|------------------------------------------------------------------------------------------------------------|
| DESCRIPTION                   | 230V IP44 600 x 450mm Back-lit LED Bathroom Mirror with Demister, Shaver Socket and Motion Sensor          |
| NET WEIGHT (KG)               | 5.85                                                                                                       |
| DIMENSIONS (MM)               | Height - 600<br>Width - 450<br>Projection - 65<br>Base Width - 355<br>Base Height - 500<br>Base Depth - 60 |
| CONSTRUCTION                  | Construction - Pressed steel Construction 2 - & glass                                                      |
| CLASS                         | I                                                                                                          |
| IP RATING                     | IP44                                                                                                       |
| WATTAGE (W)                   | 19                                                                                                         |
| LAMP TECHNOLOGY               | SMD LED                                                                                                    |
| LAMP INCLUDED                 | Yes                                                                                                        |
| LUMENS (LM)                   | 1060                                                                                                       |
| LUMENS LIGHT SOURCE ONLY (LM) | 2070                                                                                                       |
| LUMEN TOLERANCE               | 5%                                                                                                         |
| EFFICACY (LM/W)               | 101.62                                                                                                     |
| CIRCUIT WATTAGE (W)           | 20.38                                                                                                      |
| ССТ                           | 4000K                                                                                                      |
| LIGHT COLOUR                  | Cool White                                                                                                 |
| CRI                           | >80                                                                                                        |
| SDCM                          | <6                                                                                                         |
| RUNNING CURRENT (A)           | 0.102                                                                                                      |
| DISPLACEMENT FACTOR           | >0.7                                                                                                       |
| SVM                           | 0.003                                                                                                      |
| PST-LM                        | 0.001                                                                                                      |
| BEAM ANGLE (DEGREES)          | 270                                                                                                        |
| LIFE SPAN (HRS)               | 20,000                                                                                                     |