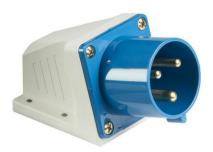

## IN0022 240V IP44 32A Appliance Inlet

www.mlaccessories.co.uk

| MLA PART CODE                            | IN0022                                   |
|------------------------------------------|------------------------------------------|
| DESCRIPTION                              | 240V IP44 32A Appliance Inlet            |
| FINISH                                   | Blue & White                             |
| DIMENSIONS (MM)                          | Height - 132<br>Width - 71<br>Depth - 74 |
| IP RATING                                | IP44                                     |
| INPUT VOLTAGE                            | 240V                                     |
| EARTH TERMINAL                           | Yes                                      |
| LOAD/MAX. LOAD                           | 32A                                      |
| TERMINAL CAPACITY                        | Max. 4.0mm² per terminal                 |
| ADDITIONAL FEATURES                      | 2P+E, Earth Contact Position 6h          |
| WARRANTY                                 | 1year(s)                                 |
| MANUFACTURED IN ACCORDANCE WITH          | EN 60309-1, EN 60309-2                   |
| ORIGIN OF MANUFACTURE                    | China                                    |
| DECLARATION OF CONFORMITY (HELD ON FILE) | Yes                                      |
| EAN                                      | 5055832903765                            |