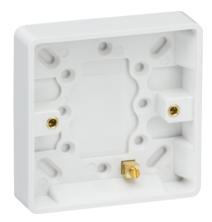

## CU1300 Single 16mm Pattress Box with Earth Terminal

www.mlaccessories.co.uk

| MLA PART CODE                            | CU1300                                                             |
|------------------------------------------|--------------------------------------------------------------------|
| DESCRIPTION                              | Single 16mm Pattress Box with Earth Terminal                       |
| NET WEIGHT (KG)                          | 0.067                                                              |
| FINISH                                   | White                                                              |
| DIMENSIONS (MM)                          | Height - 86.7<br>Width - 86.7<br>Depth - 21<br>Recessed Depth - 16 |
| CONSTRUCTION                             | Construction - Thermoset resin                                     |
| IP RATING                                | IP20                                                               |
| EARTH TERMINAL                           | Yes                                                                |
| ANTI-MICROBIAL PROPERTIES                | 3rd Party Tested to ISO 22196:2011                                 |
| WARRANTY                                 | 25year(s)                                                          |
| MANUFACTURED IN ACCORDANCE WITH          | BS 5733, BS EN 60670-1                                             |
| ORIGIN OF MANUFACTURE                    | China                                                              |
| DECLARATION OF CONFORMITY (HELD ON FILE) | Yes                                                                |
| EAN                                      | 5055832973393                                                      |