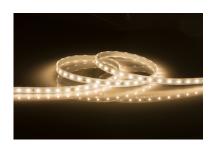

## LFC24IPWW5M 24V IP67 LED Flex Warm White 3000K (5 metres)

www.mlaccessories.co.uk

| MLA PART CODE                            | LFC24IPWW5M                                   |
|------------------------------------------|-----------------------------------------------|
| DESCRIPTION                              | 24V IP67 LED Flex Warm White 3000K (5 metres) |
| NET WEIGHT (KG)                          | 0.315                                         |
| DIMENSIONS (MM)                          | Length - 5000<br>Width - 10<br>Projection - 7 |
| CLASS                                    | III                                           |
| IP RATING                                | IP67                                          |
| WATTAGE (W)                              | 4.8                                           |
| LAMP TECHNOLOGY                          | LED                                           |
| LAMP INCLUDED                            | Yes                                           |
| LUMENS (LM)                              | 560                                           |
| LUMEN TOLERANCE                          | 5%                                            |
| EFFICACY (LM/W)                          | 133.16                                        |
| CIRCUIT WATTAGE (W)                      | 4.2                                           |
| ССТ                                      | 3000K                                         |
| LIGHT COLOUR                             | Warm White                                    |
| CRI                                      | >80                                           |
| SDCM                                     | <6                                            |
| BEAM ANGLE (DEGREES)                     | 120                                           |
| LIFE SPAN (HRS)                          | 35,000                                        |
| L70B50 LIFESPAN (HRS)                    | 54000                                         |
| DIMMABLE                                 | Driver dependent                              |
| OPERATING TEMPERATURE                    | -20~45°C                                      |
| INPUT VOLTAGE                            | 24V DC                                        |
| WARRANTY                                 | 3year(s)                                      |
| ORIGIN OF MANUFACTURE                    | China                                         |
| DECLARATION OF CONFORMITY (HELD ON FILE) | Yes                                           |
| EAN                                      | 5056270839623                                 |