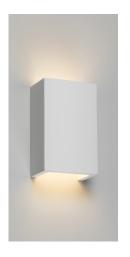

## PWL2 230V G9 40W Cuboid Up and Down Plaster Wall Light

www.mlaccessories.co.uk

| MLA PART CODE                            | PWL2                                              |
|------------------------------------------|---------------------------------------------------|
| DESCRIPTION                              | 230V G9 40W Cuboid Up and Down Plaster Wall Light |
| NET WEIGHT (KG)                          | 1                                                 |
| FINISH                                   | White                                             |
| DIMENSIONS (MM)                          | Height - 180<br>Width - 110<br>Projection - 70    |
| CONSTRUCTION                             | Construction - Gypsum (Plaster)                   |
| CLASS                                    | l                                                 |
| IP RATING                                | IP20                                              |
| MAX. WATTAGE (W)                         | 40                                                |
| LAMP TECHNOLOGY                          | Halogen / LED Compatible                          |
| LAMP BASE                                | G9                                                |
| LAMP INCLUDED                            | No                                                |
| DIMMABLE                                 | Lamp dependent                                    |
| INPUT VOLTAGE                            | 230V 50Hz                                         |
| WARRANTY                                 | 2year(s)                                          |
| MANUFACTURED IN ACCORDANCE WITH          | BS EN 60598                                       |
| ORIGIN OF MANUFACTURE                    | China                                             |
| DECLARATION OF CONFORMITY (HELD ON FILE) | Yes                                               |
| EAN                                      | 5056270859171                                     |