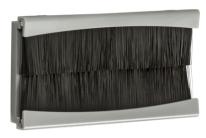

## NETBR4GGY Brush Module 100 x 50mm - Grey

www.mlaccessories.co.uk

| MLA PART CODE                            | NETBR4GGY                                  |
|------------------------------------------|--------------------------------------------|
| DESCRIPTION                              | Brush Module 100 x 50mm - Grey             |
| NET WEIGHT (KG)                          | 0.022                                      |
| FINISH                                   | Grey                                       |
| DIMENSIONS (MM)                          | Height - 50<br>Width - 100<br>Depth - 14.4 |
| CONSTRUCTION                             | Construction - ABS                         |
| IP RATING                                | IP20                                       |
| WARRANTY                                 | 2year(s)                                   |
| ORIGIN OF MANUFACTURE                    | China                                      |
| DECLARATION OF CONFORMITY (HELD ON FILE) | Yes                                        |
| EAN                                      | 5055832990932                              |