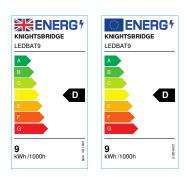

## 230V 9W 605mm (2ft) LED Batten

www.mlaccessories.co.uk

| MLA PART CODE                 | LEDBAT9                                                      |
|-------------------------------|--------------------------------------------------------------|
| DESCRIPTION                   | 230V 9W 605mm (2ft) LED Batten                               |
| NET WEIGHT (KG)               | 0.21                                                         |
| FINISH                        | Matt Silver                                                  |
| DIFFUSER                      | Opal                                                         |
| DIMENSIONS (MM)               | Length - 605<br>Width - 30<br>Projection - 45                |
| CONSTRUCTION                  | Construction - Aluminium<br>Construction 2 - & polycarbonate |
| CLASS                         | II                                                           |
| IP RATING                     | IP20                                                         |
| WATTAGE (W)                   | 9                                                            |
| LAMP TECHNOLOGY               | LED                                                          |
| LAMP INCLUDED                 | Yes                                                          |
| LUMENS (LM)                   | 900                                                          |
| LUMENS LIGHT SOURCE ONLY (LM) | 1320                                                         |
| LUMEN TOLERANCE               | 5%                                                           |
| EFFICACY (LM/W)               | 146.68                                                       |
| CIRCUIT WATTAGE (W)           | 9.003                                                        |
| ССТ                           | 4000K                                                        |
| LIGHT COLOUR                  | Cool White                                                   |
| CRI                           | >80                                                          |
| SDCM                          | <6                                                           |
| RUNNING CURRENT (A)           | 0.074                                                        |
| DISPLACEMENT FACTOR           | >0.9                                                         |
| SVM                           | 0                                                            |
| PST-LM                        | 0                                                            |
| BEAM ANGLE (DEGREES)          | 120                                                          |
| LIFE SPAN (HRS)               | 30,000                                                       |