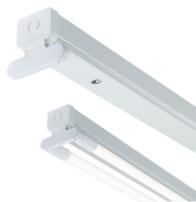

## **T8LB26**

230V T8 Twin LED-Ready Batten Fitting 1778mm (6ft) (without a ballast or driver)

www.mlaccessories.co.uk

| MLA PART CODE                            | T8LB26                                                                           |
|------------------------------------------|----------------------------------------------------------------------------------|
| DESCRIPTION                              | 230V T8 Twin LED-Ready Batten Fitting 1778mm (6ft) (without a ballast or driver) |
| NET WEIGHT (KG)                          | 1.88                                                                             |
| FINISH                                   | White                                                                            |
| DIMENSIONS (MM)                          | Length - 1790<br>Width - 102<br>Projection - 86                                  |
| CONSTRUCTION                             | Construction - Pressed steel                                                     |
| CLASS                                    | I                                                                                |
| IP RATING                                | IP20                                                                             |
| LAMP TECHNOLOGY                          | LED                                                                              |
| LAMP BASE                                | Т8                                                                               |
| LAMP INCLUDED                            | No                                                                               |
| LED COMPATIBLE                           | Yes                                                                              |
| DIMMABLE                                 | Lamp dependent                                                                   |
| INPUT VOLTAGE                            | 230V 50Hz                                                                        |
| WARRANTY                                 | 1year(s)                                                                         |
| MANUFACTURED IN ACCORDANCE WITH          | BS EN 60598                                                                      |
| ORIGIN OF MANUFACTURE                    | China                                                                            |
| DECLARATION OF CONFORMITY (HELD ON FILE) | Yes                                                                              |
| EAN                                      | 5055832938521                                                                    |
| Date Created: 27/02/2025 09:10           |                                                                                  |